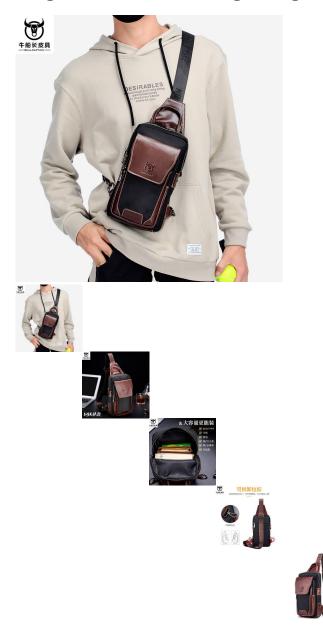

Captain Niu Leather Leather Chest Bag Men's Head Leather Fashion Leisure Single Shoulder Messenger Bag Manufacturer Direct Sales And Wholesale

Captain Niu Leather Leather Chest Bag Men's Head Leather Fashion Leisure Single Shoulder Messenger Bag Manufacturer Direct Sales And Wholesale

Rating: Not Rated Yet Price

\$14.05

Ask a question about this product

Manufacturer bullcaptain

| Description | Product specifics           |                           |  |  |  |  |
|-------------|-----------------------------|---------------------------|--|--|--|--|
|             | Style:                      | Cool Style                |  |  |  |  |
|             | Source Category:            | Goods In Stock            |  |  |  |  |
|             | Inventory:                  | No                        |  |  |  |  |
|             | Is Distribution Supported:  | Support Distribution      |  |  |  |  |
|             | Franchise Distribution      | No Threshold              |  |  |  |  |
|             | Threshold:                  |                           |  |  |  |  |
|             | Texture Of Material:        | Genuine Leather           |  |  |  |  |
|             | Cortical Characteristics:   | Top Layer Leather         |  |  |  |  |
|             | Cover Opening Mode:         | Magnetic Buckle           |  |  |  |  |
|             | Package Internal Structure: | ID Bag, Mobile Phone Bag, |  |  |  |  |
|             |                             | Computer Insert Bag       |  |  |  |  |
|             | Luggage Size:               | In                        |  |  |  |  |
|             | Bag Shape:                  | Vertical Square           |  |  |  |  |
|             | Function:                   | Wear-resisting            |  |  |  |  |
|             | Processing Mode:            | Soft Surface              |  |  |  |  |
|             | Pattern:                    | Solid Color               |  |  |  |  |
|             | Model:                      | Chest Bag 9999            |  |  |  |  |
|             | Hardness:                   | Medium Soft               |  |  |  |  |
|             | Popular Elements:           | Sewing Thread             |  |  |  |  |
|             | Lifting Parts:              | Soft Handle               |  |  |  |  |
|             | Number Of Shoulder Straps:  | Single Root               |  |  |  |  |
|             | Type Of Outer Bag:          | Bag With Cover            |  |  |  |  |
|             | Lining Texture:             | Polyester Fiber           |  |  |  |  |
|             | Place Of Origin:            | Guangzhou                 |  |  |  |  |
|             | Latest Delivery Time:       | 5                         |  |  |  |  |
|             | Colour:                     | Coffee, Blue And Black    |  |  |  |  |
|             | Year And Season Of Listing: | Summer 2019               |  |  |  |  |
|             | Applicable Gender:          | Male                      |  |  |  |  |
|             | Product Category:           | Men's Chest Bag           |  |  |  |  |