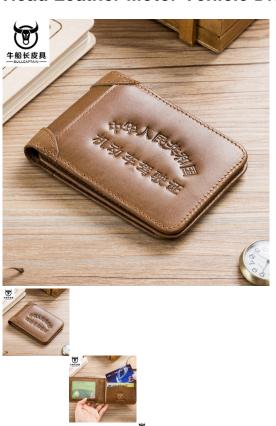

## **Captain Niu Leather Factory Men's Leather Driving License Leather Cover Head Leather Motor Vehicle Driving License Card Cover Certificate Clip**

Captain Niu Leather Factory Men's Leather Driving License Leather Cover Head Leather Motor Vehicle Driving License Card Cover Certificate Clip

## Description

| Product specifics           |                                |
|-----------------------------|--------------------------------|
| Source Category:            | Goods In Stock                 |
| Inventory:                  | No                             |
| Is Distribution Supported:  | Support Distribution           |
| Franchise Distribution      | No Threshold                   |
| Threshold:                  |                                |
| Product Category:           | Card Bag / Clip                |
| Cover Opening Mode:         | Exposure                       |
| Texture Of Material:        | Genuine Leather                |
| Cortical Characteristics:   | Cowhide                        |
| Pattern:                    | Solid Color                    |
| Packet Internal Structure:  | Photo, Card, Certificate And   |
|                             | Driver's License               |
| Processing Customization:   | Yes                            |
| Place Of Origin:            | Guangzhou                      |
| Applicable Gender:          | Male                           |
| Processing Mode:            | Paint Finish                   |
| Model:                      | Driver's License Card Bag      |
| Style:                      | OI Commuting                   |
| Suitable For Gift Giving    | Business Gifts                 |
| Occasions:                  |                                |
| Printed Logo:               | Sure                           |
| Internal Structure:         | Photo Position, Card Position, |
|                             | Certificate Position           |
| Series:                     | Card Bag                       |
| Latest Delivery Time:       | 3                              |
| Colour:                     | Yellowish Brown, Brown, Black  |
| Year And Season Of Listing: | Winter 2018                    |