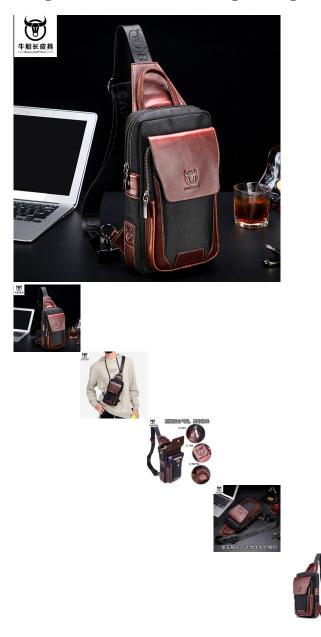

Captain Niu Leather Leather Chest Bag Men's Head Leather Fashion Leisure Single Shoulder Messenger Bag Manufacturer Direct Sales And Wholesale

Captain Niu Leather Leather Chest Bag Men's Head Leather Fashion Leisure Single Shoulder Messenger Bag Manufacturer Direct Sales And Wholesale

Rating: Not Rated Yet Price

\$13.69

Ask a question about this product

Manufacturer bullcaptain

| Description | Product specifics           |                           |  |
|-------------|-----------------------------|---------------------------|--|
|             | Style:                      | Cool Style                |  |
|             | Source Category:            | Goods In Stock            |  |
|             | Inventory:                  | No                        |  |
|             | Is Distribution Supported:  | Support Distribution      |  |
|             | Franchise Distribution      | No Threshold              |  |
|             | Threshold:                  |                           |  |
|             | Texture Of Material:        | Genuine Leather           |  |
|             | Cortical Characteristics:   | Top Layer Leather         |  |
|             | Cover Opening Mode:         | Magnetic Buckle           |  |
|             | Package Internal Structure: | ID Bag, Mobile Phone Bag, |  |
|             |                             | Computer Insert Bag       |  |
|             | Luggage Size:               | In                        |  |
|             | Bag Shape:                  | Vertical Square           |  |
|             | Function:                   | Wear-resisting            |  |
|             | Processing Mode:            | Soft Surface              |  |
|             | Pattern:                    | Solid Color               |  |
|             | Model:                      | Chest Bag 9999            |  |
|             | Hardness:                   | Medium Soft               |  |
|             | Popular Elements:           | Sewing Thread             |  |
|             | Lifting Parts:              | Soft Handle               |  |
|             | Number Of Shoulder Straps:  | Single Root               |  |
|             | Type Of Outer Bag:          | Bag With Cover            |  |
|             | Lining Texture:             | Polyester Fiber           |  |
|             | Place Of Origin:            | Guangzhou                 |  |
|             | Latest Delivery Time:       | 5                         |  |
|             | Colour:                     | Coffee, Blue Black, Black |  |
|             |                             | Leather, Blue             |  |
|             | Year And Season Of Listing: | Summer 2019               |  |
|             | Applicable Gender:          | Male                      |  |
|             | Product Category:           | Men's Chest Bag           |  |