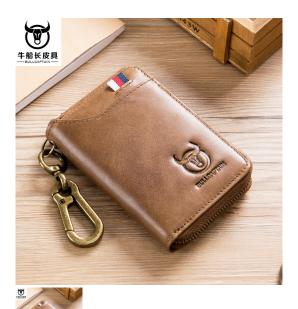

## Captain Niu Car Key Bag Leather Men's Business General Door Lock Bag Soft Leather Multi Card Position Convenient Zero Wallet

Captain Niu Car Key Bag Leather Men's Business General Door Lock Bag Soft Leather Multi Card Position Convenient Zero Wallet

## Description

| Product specifics           |                                |
|-----------------------------|--------------------------------|
| Source Category:            | Goods In Stock                 |
| Inventory:                  | No                             |
| Is Distribution Supported:  | Support Distribution           |
| Franchise Distribution      | No Threshold                   |
| Threshold:                  |                                |
| Applicable Gender:          | Male                           |
| Texture Of Material:        | Genuine Leather                |
| Cortical Characteristics:   | Top Layer Leather              |
| Cover Opening Mode:         | Zipper                         |
| Bag Shape:                  | Vertical Square                |
| Pattern:                    | Solid Color                    |
| Wallet Discount:            | 90% Off                        |
| Packet Internal Structure:  | Key Position                   |
| Style:                      | Japanese Style                 |
| Popular Elements:           | Metal                          |
| Hardness:                   | Soft                           |
| Model:                      | Key Bag 474                    |
| Processing Mode:            | Paint Finish                   |
| Lining Texture:             | Polyester Fiber                |
| Length:                     | Have Cash Less Than That Is    |
|                             | Registered In The Accounts     |
| Place Of Import:            | China                          |
| Suitable For Gift Giving    | Employee Welfare, Awards,      |
| Occasions:                  | Festivals, Trade Fairs, Public |
|                             | Relations Planning, Tourism    |
|                             | Commemoration, Business        |
|                             | Gifts                          |
| Printed Logo:               | Sure                           |
| Processing Customization:   | Yes                            |
| Place Of Origin:            | Guangzhou                      |
| Series:                     | Card Bag                       |
| Style:                      | Door Key Bag                   |
| Latest Delivery Time:       | 3                              |
| Colour:                     | Black, Yellowish Brown, Brown  |
| Year And Season Of Listing: | Winter 2017                    |
| Product Category:           | Key Case                       |