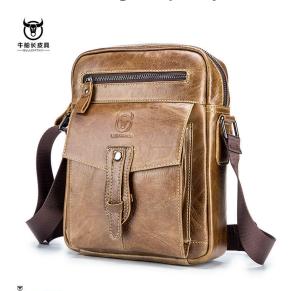

## **Captain Niu Leather Men's Leather One Shoulder Messenger Bag Top Leather Large Capacity Business Trend Fashion Briefcase**

Captain Niu Leather Men's Leather One Shoulder Messenger Bag Top Leather Large Capacity Business Trend Fashion Briefcase

## Description

| Product specifics           |                             |
|-----------------------------|-----------------------------|
| Style:                      | Business Affairs            |
| Source Category:            | Goods In Stock              |
| Inventory:                  | No                          |
| Is Distribution Supported:  | Support Distribution        |
| Franchise Distribution      | No Threshold                |
| Threshold:                  |                             |
| Texture Of Material:        | Genuine Leather             |
| Cortical Characteristics:   | Top Layer Leather           |
| Bag Shape:                  | Vertical Square             |
| Cover Opening Mode:         | Strip Drawing               |
| Package Internal Structure: | Zipper Pocket, Mobile Phone |
|                             | Pocket, Certificate Pocket, |
|                             | Sandwich Zipper Pocket,     |
|                             | Computer Insert Pocket      |
| Number Of Shoulder Straps:  | Single Root                 |
| Luggage Size:               | In                          |
| Processing Mode:            | Soft Surface                |
| Lifting Parts:              | Telescopic Handle           |
| Type Of Outer Bag:          | Bag With Cover              |
| Popular Elements:           | Sewing Thread               |
| Hardness:                   | Medium Soft                 |
| Lining Texture:             | Polyester Fiber             |
| Pattern:                    | Solid Color                 |
| Colour:                     | Yellow Brown Large, Yellow  |
|                             | Brown Small, Black Large,   |
|                             | Black Small, Dark Brown     |
|                             | Large, Dark Brown Small     |
| Model:                      | Shoulder Bag 053            |
| Place Of Origin:            | Guangzhou                   |
| Latest Delivery Time:       | 7                           |
| Year And Season Of Listing: | Summer 2019                 |
| Applicable Gender:          | Male                        |
| Product Category:           | Men's Shoulder Bag          |