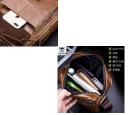

## Description

| Product specifics           |                             |
|-----------------------------|-----------------------------|
| Style:                      | Business Affairs            |
| Source Category:            | Goods In Stock              |
| Inventory:                  | No                          |
| Is Distribution Supported:  | Support Distribution        |
| Franchise Distribution      | No Threshold                |
| Threshold:                  |                             |
| Texture Of Material:        | Genuine Leather             |
| Cortical Characteristics:   | Top Layer Leather           |
| Bag Shape:                  | Vertical Square             |
| Cover Opening Mode:         | Strip Drawing               |
| Package Internal Structure: | Zipper Pocket, Mobile Phone |
|                             | Pocket, Certificate Pocket, |
|                             | Sandwich Zipper Pocket,     |
|                             | Computer Insert Pocket      |
| Number Of Shoulder Straps:  | Single Root                 |
| Luggage Size:               | In                          |
| Processing Mode:            | Soft Surface                |
| Lifting Parts:              | Telescopic Handle           |
| Type Of Outer Bag:          | Bag With Cover              |
| Popular Elements:           | Sewing Thread               |
| Hardness:                   | Medium Soft                 |
| Lining Texture:             | Polyester Fiber             |
| Pattern:                    | Solid Color                 |
| Colour:                     | Yellow Brown Large, Yellow  |
|                             | Brown Small, Black Large,   |
|                             | Black Small, Dark Brown     |
|                             | Large, Dark Brown Small     |
| Model:                      | Shoulder Bag 053            |
| Place Of Origin:            | Guangzhou                   |
| Latest Delivery Time:       | 7                           |
| Year And Season Of Listing: | Summer 2019                 |
| Applicable Gender:          | Male                        |
| Product Category:           | Men's Shoulder Bag          |