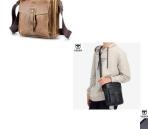

## **Captain Niu Leather Men's Leather One Shoulder Messenger Bag Top Leather Large Capacity Business Trend Fashion Briefcase**

Captain Niu Leather Men's Leather One Shoulder Messenger Bag Top Leather Large Capacity Business Trend Fashion Briefcase

## Description

| Product specifics           |                             |
|-----------------------------|-----------------------------|
| Style:                      | Business Affairs            |
| Source Category:            | Goods In Stock              |
| Inventory:                  | No                          |
| Is Distribution Supported:  | Support Distribution        |
| Franchise Distribution      | No Threshold                |
| Threshold:                  |                             |
| Texture Of Material:        | Genuine Leather             |
| Cortical Characteristics:   | Top Layer Leather           |
| Bag Shape:                  | Vertical Square             |
| Cover Opening Mode:         | Strip Drawing               |
| Package Internal Structure: | Zipper Pocket, Mobile Phone |
|                             | Pocket, Certificate Pocket, |
|                             | Sandwich Zipper Pocket,     |
|                             | Computer Insert Pocket      |
| Number Of Shoulder Straps:  | Single Root                 |
| Luggage Size:               | In                          |
| Processing Mode:            | Soft Surface                |
| Lifting Parts:              | Telescopic Handle           |
| Type Of Outer Bag:          | Bag With Cover              |
| Popular Elements:           | Sewing Thread               |
| Hardness:                   | Medium Soft                 |
| Lining Texture:             | Polyester Fiber             |
| Pattern:                    | Solid Color                 |
| Colour:                     | Yellow Brown Large, Yellow  |
|                             | Brown Small, Black Large,   |
|                             | Black Small, Dark Brown     |
|                             | Large, Dark Brown Small     |
| Model:                      | Shoulder Bag 053            |
| Place Of Origin:            | Guangzhou                   |
| Latest Delivery Time:       | 7                           |
| Year And Season Of Listing: | Summer 2019                 |
| Applicable Gender:          | Male                        |
| Product Category:           | Men's Shoulder Bag          |