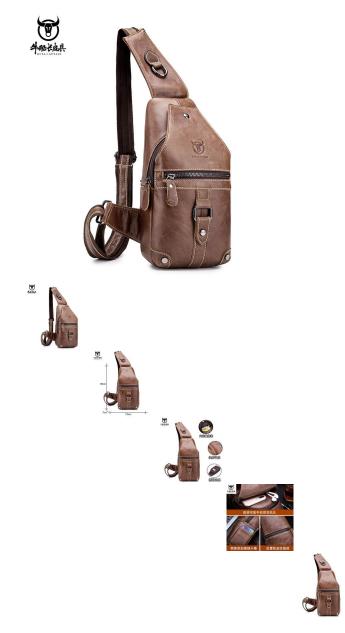

Captain Cow Leather Leather Men's Single Shoulder Messenger Chest Bag Retro Top Leather Large Capacity Soft Leather Small Bag Chest Bag

Captain Cow Leather Leather Men's Single Shoulder Messenger Chest Bag Retro Top Leather Large Capacity Soft Leather Small Bag Chest Bag

Rating: Not Rated Yet Price

\$13.14

Ask a question about this product

Manufacturer bullcaptain

| Description | Product specifics           |                             |  |
|-------------|-----------------------------|-----------------------------|--|
|             | Style:                      | Retro Style                 |  |
|             | Source Category:            | Goods In Stock              |  |
|             | Inventory:                  | No                          |  |
|             | Is Distribution Supported.  | Support Distribution        |  |
|             | Franchise Distribution      | No Threshold                |  |
|             | Threshold:                  |                             |  |
|             | Texture Of Material:        | Genuine Leather             |  |
|             | Cortical Characteristics:   | Top Layer Leather           |  |
|             | Cover Opening Mode:         | Magnetic Buckle             |  |
|             | Package Internal Structure: | Zipper Pocket, Mobile Phone |  |
|             |                             | Pocket, Certificate Pocket, |  |
|             |                             | Sandwich Zipper Pocket      |  |
|             | Luggage Size:               | In                          |  |
|             | Bag Shape:                  | Horizontal Square           |  |
|             | Function:                   | Wear-resisting              |  |
|             | Processing Mode:            | Printing                    |  |
|             | Pattern:                    | Solid Color                 |  |
|             | Model:                      | Shoulder Bag 130            |  |
|             | Hardness:                   | Medium Soft                 |  |
|             | Popular Elements:           | Letter                      |  |
|             | Lifting Parts:              | Soft Handle                 |  |
|             | Number Of Shoulder Straps:  | Single Root                 |  |
|             | Type Of Outer Bag:          | Three Dimensional Bag       |  |
|             | Lining Texture:             | Polyester Fiber             |  |
|             | Place Of Origin:            | Guangzhou                   |  |
|             | Latest Delivery Time:       | 5                           |  |
|             | Colour:                     | Chest Bag 130 Chestnut      |  |
|             |                             | Brown                       |  |
|             | Year And Season Of Listing: | Spring 2019                 |  |
|             | Applicable Gender:          | Male                        |  |
|             | Product Category:           | Men's Chest Bag             |  |