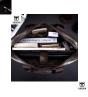

## **Captain Niu Leather Men's Fashion Leather Business Briefcase Top Leather Computer Portable One Shoulder Messenger Bag**

Captain Niu Leather Men's Fashion Leather Business Briefcase Top Leather Computer Portable One Shoulder Messenger Bag

## Description

| Product specifics           |                             |
|-----------------------------|-----------------------------|
| Style:                      | Business Affairs            |
| Source Category:            | Goods In Stock              |
| Inventory:                  | No                          |
| Is Distribution Supported:  | Support Distribution        |
| Franchise Distribution      | No Threshold                |
| Threshold:                  |                             |
| Texture Of Material:        | Genuine Leather             |
| Cortical Characteristics:   | Top Layer Leather           |
| Bag Shape:                  | Horizontal Square           |
| Package Internal Structure: | Zipper Pocket, Computer     |
|                             | Pocket, Zipper Pocket       |
| Style:                      | Handbag                     |
| Number Of Shoulder Straps:  | Single Root                 |
| Applicable Gender:          | Male                        |
| Lifting Parts:              | Soft Handle                 |
| Processing Mode:            | Soft Surface                |
| Colour:                     | Black, Iron Gray            |
| Model:                      | Briefcase 046               |
| Cover Opening Mode:         | Magnetic Buckle             |
| Pattern:                    | Solid Color                 |
| Popular Elements:           | Sewing Thread               |
| Type Of Outer Bag:          | Bag With Cover              |
| Lining Texture:             | Polyester Fiber             |
| Place Of Import:            | China                       |
| Place Of Origin:            | Guangzhou                   |
| Hardness:                   | Medium Soft                 |
| Latest Delivery Time:       | 5                           |
| Size:                       | 14 Inches                   |
| Year And Season Of Listing: | Summer 2019                 |
| Product Category:           | Business Bag, Business Bag, |
|                             | Briefcase                   |