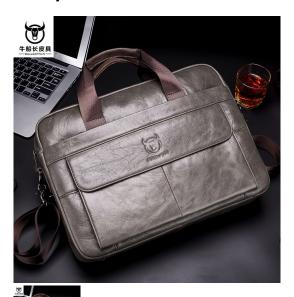

## **Captain Niu Leather Men's Fashion Leather Business Briefcase Top Leather Computer Portable One Shoulder Messenger Bag**

Captain Niu Leather Men's Fashion Leather Business Briefcase Top Leather Computer Portable One Shoulder Messenger Bag

## Description

| Product specifics           |                             |
|-----------------------------|-----------------------------|
| Style:                      | Business Affairs            |
| Source Category:            | Goods In Stock              |
| Inventory:                  | No                          |
| Is Distribution Supported:  | Support Distribution        |
| Franchise Distribution      | No Threshold                |
| Threshold:                  |                             |
| Texture Of Material:        | Genuine Leather             |
| Cortical Characteristics:   | Top Layer Leather           |
| Bag Shape:                  | Horizontal Square           |
| Package Internal Structure: | Zipper Pocket, Computer     |
|                             | Pocket, Zipper Pocket       |
| Style:                      | Handbag                     |
| Number Of Shoulder Straps:  | Single Root                 |
| Applicable Gender:          | Male                        |
| Lifting Parts:              | Soft Handle                 |
| Processing Mode:            | Soft Surface                |
| Colour:                     | Black, Iron Gray            |
| Model:                      | Briefcase 046               |
| Cover Opening Mode:         | Magnetic Buckle             |
| Pattern:                    | Solid Color                 |
| Popular Elements:           | Sewing Thread               |
| Type Of Outer Bag:          | Bag With Cover              |
| Lining Texture:             | Polyester Fiber             |
| Place Of Import:            | China                       |
| Place Of Origin:            | Guangzhou                   |
| Hardness:                   | Medium Soft                 |
| Latest Delivery Time:       | 5                           |
| Size:                       | 14 Inches                   |
| Year And Season Of Listing: | Summer 2019                 |
| Product Category:           | Business Bag, Business Bag, |
|                             | Briefcase                   |