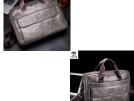

## **Captain Niu Leather Men's Fashion Leather Business Briefcase Top Leather Computer Portable One Shoulder Messenger Bag**

Captain Niu Leather Men's Fashion Leather Business Briefcase Top Leather Computer Portable One Shoulder Messenger Bag

## Description

| Product specifics           |                             |
|-----------------------------|-----------------------------|
| Style:                      | Business Affairs            |
| Source Category:            | Goods In Stock              |
| Inventory:                  | No                          |
| Is Distribution Supported:  | Support Distribution        |
| Franchise Distribution      | No Threshold                |
| Threshold:                  |                             |
| Texture Of Material:        | Genuine Leather             |
| Cortical Characteristics:   | Top Layer Leather           |
| Bag Shape:                  | Horizontal Square           |
| Package Internal Structure: | Zipper Pocket, Computer     |
|                             | Pocket, Zipper Pocket       |
| Style:                      | Handbag                     |
| Number Of Shoulder Straps:  | Single Root                 |
| Applicable Gender:          | Male                        |
| Lifting Parts:              | Soft Handle                 |
| Processing Mode:            | Soft Surface                |
| Colour:                     | Black, Iron Gray            |
| Model:                      | Briefcase 046               |
| Cover Opening Mode:         | Magnetic Buckle             |
| Pattern:                    | Solid Color                 |
| Popular Elements:           | Sewing Thread               |
| Type Of Outer Bag:          | Bag With Cover              |
| Lining Texture:             | Polyester Fiber             |
| Place Of Import:            | China                       |
| Place Of Origin:            | Guangzhou                   |
| Hardness:                   | Medium Soft                 |
| Latest Delivery Time:       | 5                           |
| Size:                       | 14 Inches                   |
| Year And Season Of Listing: | Summer 2019                 |
| Product Category:           | Business Bag, Business Bag, |
|                             | Briefcase                   |