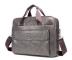

## **Captain Niu Leather Men's Fashion Leather Business Briefcase Top Leather Computer Portable One Shoulder Messenger Bag**

Captain Niu Leather Men's Fashion Leather Business Briefcase Top Leather Computer Portable One Shoulder Messenger Bag

## Description

| Product specifics           |                             |
|-----------------------------|-----------------------------|
| Style:                      | Business Affairs            |
| Source Category:            | Goods In Stock              |
| Inventory:                  | No                          |
| Is Distribution Supported:  | Support Distribution        |
| Franchise Distribution      | No Threshold                |
| Threshold:                  |                             |
| Texture Of Material:        | Genuine Leather             |
| Cortical Characteristics:   | Top Layer Leather           |
| Bag Shape:                  | Horizontal Square           |
| Package Internal Structure: | Zipper Pocket, Computer     |
|                             | Pocket, Zipper Pocket       |
| Style:                      | Handbag                     |
| Number Of Shoulder Straps:  | Single Root                 |
| Applicable Gender:          | Male                        |
| Lifting Parts:              | Soft Handle                 |
| Processing Mode:            | Soft Surface                |
| Colour:                     | Black, Iron Gray            |
| Model:                      | Briefcase 046               |
| Cover Opening Mode:         | Magnetic Buckle             |
| Pattern:                    | Solid Color                 |
| Popular Elements:           | Sewing Thread               |
| Type Of Outer Bag:          | Bag With Cover              |
| Lining Texture:             | Polyester Fiber             |
| Place Of Import:            | China                       |
| Place Of Origin:            | Guangzhou                   |
| Hardness:                   | Medium Soft                 |
| Latest Delivery Time:       | 5                           |
| Size:                       | 14 Inches                   |
| Year And Season Of Listing: | Summer 2019                 |
| Product Category:           | Business Bag, Business Bag, |
|                             | Briefcase                   |