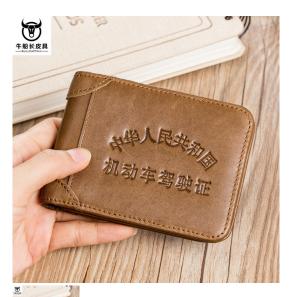

## **Captain Niu Leather Factory Men's Leather Driving License Leather Cover Head Leather Motor Vehicle Driving License Card Cover Certificate Clip**

Captain Niu Leather Factory Men's Leather Driving License Leather Cover Head Leather Motor Vehicle Driving License Card Cover Certificate Clip

## Description

| Product specifics           |                                |
|-----------------------------|--------------------------------|
| Source Category:            | Goods In Stock                 |
| Inventory:                  | No                             |
| Is Distribution Supported:  | Support Distribution           |
| Franchise Distribution      | No Threshold                   |
| Threshold:                  |                                |
| Product Category:           | Card Bag / Clip                |
| Cover Opening Mode:         | Exposure                       |
| Texture Of Material:        | Genuine Leather                |
| Cortical Characteristics:   | Cowhide                        |
| Pattern:                    | Solid Color                    |
| Packet Internal Structure:  | Photo, Card, Certificate And   |
|                             | Driver's License               |
| Processing Customization:   | Yes                            |
| Place Of Origin:            | Guangzhou                      |
| Applicable Gender:          | Male                           |
| Processing Mode:            | Paint Finish                   |
| Model:                      | Driver's License Card Bag      |
| Style:                      | OI Commuting                   |
| Suitable For Gift Giving    | Business Gifts                 |
| Occasions:                  |                                |
| Printed Logo:               | Sure                           |
| Internal Structure:         | Photo Position, Card Position, |
|                             | Certificate Position           |
| Series:                     | Card Bag                       |
| Latest Delivery Time:       | 3                              |
| Colour:                     | Yellowish Brown, Brown, Black  |
| Year And Season Of Listing: | Winter 2018                    |