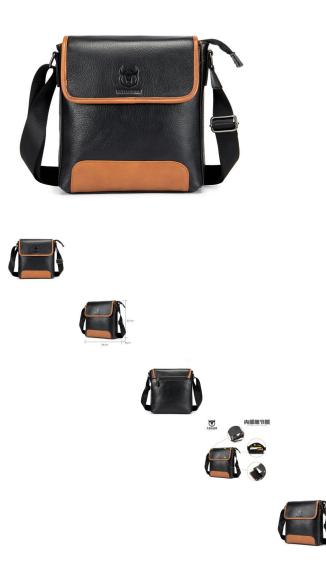

Captain Niu Men's Leather One Shoulder Messenger Cowhide Business Leisure Korean Version Vertical Student Sports Briefcase

Captain Niu Men's Leather One Shoulder Messenger Cowhide Business Leisure Korean Version Vertical Student Sports Briefcase

Rating: Not Rated Yet **Price** 

\$14.42

Ask a question about this product

Manufacturer<u>bullcaptain</u>

|           | Desident and stiffing       |                              |
|-----------|-----------------------------|------------------------------|
| scription | Product specifics           | Lainung Time                 |
|           | Style:                      | Leisure Time                 |
|           | Source Category:            | Goods In Stock               |
|           | Inventory:                  | No                           |
|           | Is Distribution Supported:  | Support Distribution         |
|           | Franchise Distribution      | No Threshold                 |
|           | Threshold:                  |                              |
|           | Texture Of Material:        | Genuine Leather              |
|           | Cortical Characteristics:   | Top Layer Leather            |
|           | Bag Shape:                  | Vertical Square              |
|           | Cover Opening Mode:         | Zipper Buckle                |
|           | Package Internal Structure: | Zipper Pocket, Computer      |
|           |                             | Pocket, Zipper Pocket        |
|           | Number Of Shoulder Straps:  | Single Root                  |
|           | Luggage Size:               | In                           |
|           | Processing Mode:            | Paint Finish                 |
|           | Lifting Parts:              | Loading And Unloading Handle |
|           | Type Of Outer Bag:          | Inner Patch Bag              |
|           | Popular Elements:           | Sewing Thread                |
|           | Hardness:                   | Soft                         |
|           | Lining Texture:             | Bar Wheel                    |
|           | Pattern:                    | Solid Color                  |
|           | Colour:                     | Black                        |
|           | Model:                      | Shoulder Bag 031             |
|           | Place Of Origin:            | Guangzhou                    |
|           | Series:                     | Captain Cow Leather          |
|           | Latest Delivery Time:       | 5                            |
|           | Size:                       | 8 Inches                     |
|           | Year And Season Of Listing: | Spring 2018                  |
|           | Applicable Gender:          | Male                         |
|           | Product Category:           | Men's Shoulder Bag           |