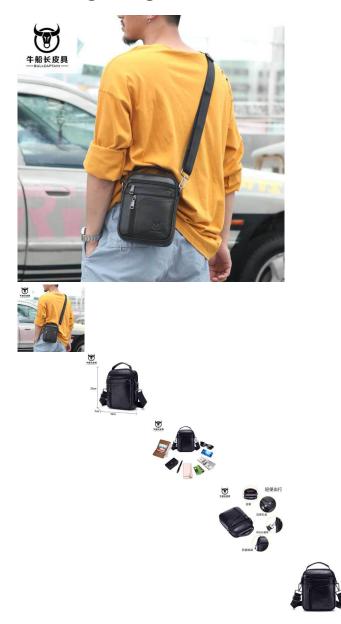

Captain Niu Leather Men's Leather Business Leisure One Shoulder Messenger Bag Multi-functional Vertical Korean Portable Small Satchel

Captain Niu Leather Men's Leather Business Leisure One Shoulder Messenger Bag Multi-functional Vertical Korean Portable Small Satchel

Rating: Not Rated Yet Price

\$11.86

Ask a question about this product

Manufacturer<u>bullcaptain</u>

| on Product specifics        |                              |
|-----------------------------|------------------------------|
| Style:                      | Korean Style                 |
| Source Category:            | Goods In Stock               |
| Inventory:                  | No                           |
| Is Distribution Supported:  | Support Distribution         |
| Franchise Distribution      | No Threshold                 |
| Threshold:                  |                              |
| Texture Of Material:        | Genuine Leather              |
| Cortical Characteristics:   | Top Layer Leather            |
| Bag Shape:                  | Vertical Square              |
| Cover Opening Mode:         | Zipper                       |
| Package Internal Structure: | Zipper Pocket, Computer      |
| Ũ                           | Pocket, Zipper Pocket        |
| Number Of Shoulder Straps:  | Single Root                  |
| Luggage Size.               | Small                        |
| Processing Mode:            | Embossing                    |
| Function:                   | Wear-resisting               |
| Pattern:                    | Solid Color                  |
| Model:                      | Shoulder Bag 222             |
| Hardness:                   | Soft                         |
| Popular Elements:           | Weave                        |
| Lifting Parts:              | Loading And Unloading Handle |
| Colour:                     | Black                        |
| Type Of Outer Bag:          | Inner Patch Bag              |
| Lining Texture:             | Polyester Fiber              |
| Place Of Origin:            | Guangzhou                    |
| Series:                     | The Single Shoulder Bag      |
| Latest Delivery Time:       | 7                            |
| Size:                       | 8 Inches                     |
| Year And Season Of Listing: | Autumn 2018                  |
| Applicable Gender:          | Male                         |
| Product Category:           | Men's Messenger Bag          |