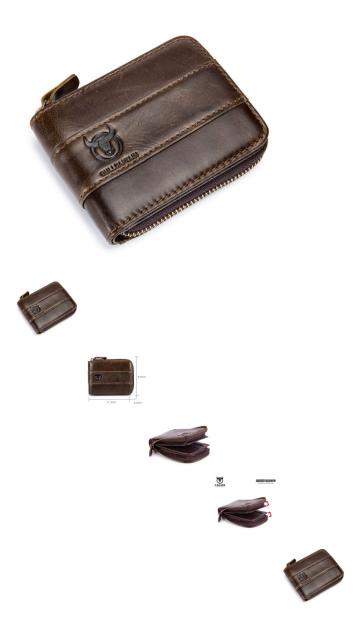

## Description

| Product specifics           |                                |
|-----------------------------|--------------------------------|
| Source Category:            | Goods In Stock                 |
| Inventory:                  | No                             |
| Is Distribution Supported:  | Support Distribution           |
| Franchise Distribution      | No Threshold                   |
| Threshold:                  |                                |
| Applicable Gender:          | Male                           |
| Texture Of Material:        | Genuine Leather                |
| Cortical Characteristics:   | Top Layer Leather              |
| Wallet Discount:            | 80% Off                        |
| Cover Opening Mode.         | Zipper                         |
| Packet Internal Structure:  | Photo Slot, Zipper Slot, Large |
|                             | Note Holder, Card Slot,        |
|                             | Concealed Slot, Passport Slot, |
|                             | Change Slot, Certificate Slot, |
|                             | Check Slot                     |
| Bag Shape:                  | Pillow Type                    |
| Style:                      | Business Affairs               |
| Popular Elements:           | Color Contrast                 |
| Pattern:                    | Solid Color                    |
| Hardness:                   | Medium Soft                    |
| Model:                      | Wallet 025                     |
| Processing Mode:            | Soft Surface                   |
| Length:                     | Have Cash Less Than That Is    |
|                             | Registered In The Accounts     |
| Place Of Import:            | China                          |
| Printed Logo:               | Sure                           |
| Lining Texture:             | Cowhide                        |
| Processing Customization:   | Yes                            |
| Place Of Origin:            | Guangzhou                      |
| Image:                      | Lightning                      |
| Latest Delivery Time:       | 5                              |
| Colour:                     | Black, Brown, Yellowish Brown  |
| Year And Season Of Listing: | Spring 2018                    |
| Import:                     | China                          |