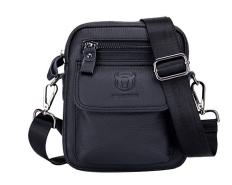

## Captain Niu Men's Leather One Shoulder Messenger Head Leather Business Casual Korean Vertical Student Mini Cash Bag

Captain Niu Men's Leather One Shoulder Messenger Head Leather Business Casual Korean Vertical Student Mini Cash Bag

## Description

| Product specifics           |                          |
|-----------------------------|--------------------------|
| Style:                      | Leisure Time             |
| Source Category:            | Goods In Stock           |
| Inventory:                  | No                       |
| Is Distribution Supported:  | Support Distribution     |
| Franchise Distribution      | Nothing                  |
| Threshold:                  |                          |
| Texture Of Material:        | Genuine Leather          |
| Cortical Characteristics:   | Top Layer Leather        |
| Bag Shape:                  | Vertical Square          |
| Cover Opening Mode:         | Zipper                   |
| Package Internal Structure: | ID Bag, Zipper Pocket    |
| Number Of Shoulder Straps:  | Single Root              |
| Luggage Size:               | Small                    |
| Processing Mode:            | Embossing                |
| Function:                   | Wear-resisting           |
| Pattern:                    | Solid Color              |
| Model:                      | Small And Medium-sized   |
|                             | Package-015              |
| Hardness:                   | Medium Hard              |
| Popular Elements:           | Splicing                 |
| Lifting Parts:              | Telescopic Handle        |
| Colour:                     | Large Black Captain Cow, |
|                             | Small Black Captain Cow, |
|                             | Large Brown Captain Cow, |
|                             | Small Brown Captain Cow  |
| Type Of Outer Bag:          | Inner Patch Bag          |
| Lining Texture:             | Polyester Fiber          |
| Place Of Origin:            | Guangzhou                |
| Series:                     | Captain Cow Leather      |
| Latest Delivery Time:       | 2                        |
| Size:                       | 5 Inches                 |
| Year And Season Of Listing: | Spring 2018              |
| Applicable Gender:          | Male                     |
| Product Category:           | Men's Messenger Bag      |