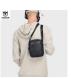

## Captain Niu Men's Leather One Shoulder Messenger Head Leather Business Casual Korean Vertical Student Mini Cash Bag

Captain Niu Men's Leather One Shoulder Messenger Head Leather Business Casual Korean Vertical Student Mini Cash Bag

## Description

| Product specifics           |                             |
|-----------------------------|-----------------------------|
| Style:                      | Business Affairs            |
| Source Category:            | Goods In Stock              |
| Inventory:                  | No                          |
| Is Distribution Supported:  | Support Distribution        |
| Franchise Distribution      | No Threshold                |
| Threshold:                  |                             |
| Texture Of Material:        | Genuine Leather             |
| Cortical Characteristics:   | Top Layer Leather           |
| Cover Opening Mode:         | Zipper Buckle               |
| Package Internal Structure: | ID Bag, Mobile Phone Bag,   |
|                             | Sandwich Zipper Bag, Zipper |
|                             | Pocket                      |
| Luggage Size:               | In                          |
| Bag Shape:                  | Box Type                    |
| Function:                   | Wear-resisting              |
| Processing Mode:            | Soft Surface                |
| Pattern:                    | Solid Color                 |
| Model:                      | ZXB016                      |
| Hardness:                   | Soft                        |
| Popular Elements:           | Sequins                     |
| Lifting Parts:              | Telescopic Handle           |
| Number Of Shoulder Straps:  | Single Root                 |
| Type Of Outer Bag:          | Inner Patch Bag             |
| Lining Texture:             | Genuine Leather             |
| Place Of Origin:            | Guangzhou                   |
| Latest Delivery Time:       | 5                           |
| Colour:                     | Black, Brown                |
| Year And Season Of Listing: | Spring 2018                 |
| Applicable Gender:          | Male                        |
| Product Category:           | Men's Chest Bag             |