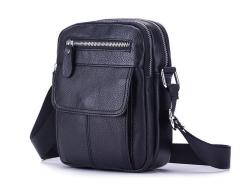

## Captain Niu Men's Leather One Shoulder Messenger Head Leather Business Casual Korean Vertical Student Mini Cash Bag

Captain Niu Men's Leather One Shoulder Messenger Head Leather Business Casual Korean Vertical Student Mini Cash Bag

## Description

| Product specifics           |                             |
|-----------------------------|-----------------------------|
| Style:                      | Business Affairs            |
| Source Category:            | Goods In Stock              |
| Inventory:                  | No                          |
| Is Distribution Supported:  | Support Distribution        |
| Franchise Distribution      | No Threshold                |
| Threshold:                  |                             |
| Texture Of Material:        | Genuine Leather             |
| Cortical Characteristics:   | Top Layer Leather           |
| Cover Opening Mode:         | Zipper Buckle               |
| Package Internal Structure: | ID Bag, Mobile Phone Bag,   |
|                             | Sandwich Zipper Bag, Zipper |
|                             | Pocket                      |
| Luggage Size:               | In                          |
| Bag Shape:                  | Box Type                    |
| Function:                   | Wear-resisting              |
| Processing Mode:            | Soft Surface                |
| Pattern:                    | Solid Color                 |
| Model:                      | ZXB016                      |
| Hardness:                   | Soft                        |
| Popular Elements:           | Sequins                     |
| Lifting Parts:              | Telescopic Handle           |
| Number Of Shoulder Straps:  | Single Root                 |
| Type Of Outer Bag:          | Inner Patch Bag             |
| Lining Texture:             | Genuine Leather             |
| Place Of Origin:            | Guangzhou                   |
| Latest Delivery Time:       | 5                           |
| Colour:                     | Black, Brown                |
| Year And Season Of Listing: | Spring 2018                 |
| Applicable Gender:          | Male                        |
| Product Category:           | Men's Chest Bag             |