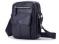

## Captain Niu Men's Leather One Shoulder Messenger Head Leather Business Casual Korean Vertical Student Mini Cash Bag

Captain Niu Men's Leather One Shoulder Messenger Head Leather Business Casual Korean Vertical Student Mini Cash Bag

## Description

| Product specifics           |                             |
|-----------------------------|-----------------------------|
| Style:                      | Business Affairs            |
| Source Category:            | Goods In Stock              |
| Inventory:                  | No                          |
| Is Distribution Supported:  | Support Distribution        |
| Franchise Distribution      | No Threshold                |
| Threshold:                  |                             |
| Texture Of Material:        | Genuine Leather             |
| Cortical Characteristics:   | Top Layer Leather           |
| Cover Opening Mode:         | Zipper Buckle               |
| Package Internal Structure: | ID Bag, Mobile Phone Bag,   |
|                             | Sandwich Zipper Bag, Zipper |
|                             | Pocket                      |
| Luggage Size:               | In                          |
| Bag Shape:                  | Box Type                    |
| Function:                   | Wear-resisting              |
| Processing Mode:            | Soft Surface                |
| Pattern:                    | Solid Color                 |
| Model:                      | ZXB016                      |
| Hardness:                   | Soft                        |
| Popular Elements:           | Sequins                     |
| Lifting Parts:              | Telescopic Handle           |
| Number Of Shoulder Straps:  | Single Root                 |
| Type Of Outer Bag:          | Inner Patch Bag             |
| Lining Texture:             | Genuine Leather             |
| Place Of Origin:            | Guangzhou                   |
| Latest Delivery Time:       | 5                           |
| Colour:                     | Black, Brown                |
| Year And Season Of Listing: | Spring 2018                 |
| Applicable Gender:          | Male                        |
| Product Category:           | Men's Chest Bag             |