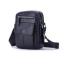

## Captain Niu Men's Leather One Shoulder Messenger Head Leather Business Casual Korean Vertical Student Mini Cash Bag

Captain Niu Men's Leather One Shoulder Messenger Head Leather Business Casual Korean Vertical Student Mini Cash Bag

## Description

| Product specifics           |                             |
|-----------------------------|-----------------------------|
| Style:                      | Business Affairs            |
| Source Category:            | Goods In Stock              |
| Inventory:                  | No                          |
| Is Distribution Supported:  | Support Distribution        |
| Franchise Distribution      | No Threshold                |
| Threshold:                  |                             |
| Texture Of Material:        | Genuine Leather             |
| Cortical Characteristics:   | Top Layer Leather           |
| Cover Opening Mode:         | Zipper Buckle               |
| Package Internal Structure: | ID Bag, Mobile Phone Bag,   |
|                             | Sandwich Zipper Bag, Zipper |
|                             | Pocket                      |
| Luggage Size:               | In                          |
| Bag Shape:                  | Box Type                    |
| Function:                   | Wear-resisting              |
| Processing Mode:            | Soft Surface                |
| Pattern:                    | Solid Color                 |
| Model:                      | ZXB016                      |
| Hardness:                   | Soft                        |
| Popular Elements:           | Sequins                     |
| Lifting Parts:              | Telescopic Handle           |
| Number Of Shoulder Straps:  | Single Root                 |
| Type Of Outer Bag:          | Inner Patch Bag             |
| Lining Texture:             | Genuine Leather             |
| Place Of Origin:            | Guangzhou                   |
| Latest Delivery Time:       | 5                           |
| Colour:                     | Black, Brown                |
| Year And Season Of Listing: | Spring 2018                 |
| Applicable Gender:          | Male                        |
| Product Category:           | Men's Chest Bag             |