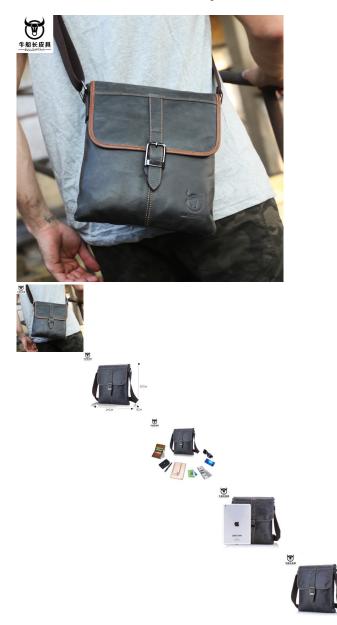

Captain Niu Men's Leather Single Shoulder Messenger Leisure Sports Outdoor Soft Head Layer Cowhide Fashion Business Small Flat Bag

Captain Niu Men's Leather Single Shoulder Messenger Leisure Sports Outdoor Soft Head Layer Cowhide Fashion Business Small Flat Bag

Rating: Not Rated Yet **Price** 

\$16.42

Ask a question about this product

Manufacturer<u>bullcaptain</u>

|  | Product specifics           |                          |
|--|-----------------------------|--------------------------|
|  | Style:                      | Business Affairs         |
|  | Source Category:            | Goods In Stock           |
|  | Inventory:                  | No                       |
|  | Is Distribution Supported:  | Support Distribution     |
|  | Franchise Distribution      | No Threshold             |
|  | Threshold:                  |                          |
|  | Texture Of Material:        | Genuine Leather          |
|  | Cortical Characteristics:   | Top Layer Leather        |
|  | Bag Shape:                  | Vertical Square          |
|  | Cover Opening Mode:         | Cover Type               |
|  | Package Internal Structure. | ID Bag, Mobile Phone Bag |
|  | Number Of Shoulder Straps:  | Single Root              |
|  | Luggage Size:               | In                       |
|  | Processing Mode:            | Soft Surface             |
|  | Function:                   | Guard Against Theft      |
|  | Pattern:                    | Stripe                   |
|  | Model:                      | Shoulder Bag-034         |
|  | Hardness:                   | Soft                     |
|  | Popular Elements:           | Tassels                  |
|  | Lifting Parts:              | Telescopic Handle        |
|  | Colour:                     | Brown, Iron Cyan         |
|  | Type Of Outer Bag:          | Bag With Cover           |
|  | Lining Texture:             | Genuine Leather          |
|  | Place Of Origin:            | Guangzhou                |
|  | Series:                     | Captain Cow Leather      |
|  | Latest Delivery Time:       | 3                        |
|  | Size:                       | 10 Inches                |
|  | Year And Season Of Listing: | Spring 2018              |
|  | Applicable Gender:          | Male                     |
|  | Product Category:           | Men's Messenger Bag      |