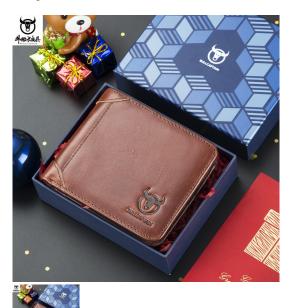

## Captain Niu Leather Multifunctional Business Leisure Men's Wallet Short Top Leather Youth Driver's License Wallet Card Bag

Captain Niu Leather Multifunctional Business Leisure Men's Wallet Short Top Leather Youth Driver's License Wallet Card Bag

## Description

| Product specifics           |                              |
|-----------------------------|------------------------------|
| Source Category:            | Goods In Stock               |
| Inventory:                  | No                           |
| Is Distribution Supported:  | Support Distribution         |
| Franchise Distribution      | No Threshold                 |
|                             | No Threshold                 |
| Threshold:                  | NA - L-                      |
| Applicable Gender:          | Male                         |
| Texture Of Material:        | Genuine Leather              |
| Cortical Characteristics:   | Top Layer Leather            |
| Wallet Discount:            | 80% Off                      |
| Cover Opening Mode:         | Cover Type                   |
| Packet Internal Structure:  | Hidden Grid, Large Note      |
|                             | Holder, Photo Position,      |
|                             | Certificate Position, Card   |
|                             | Position, Check Position     |
| Bag Shape:                  | Horizontal Square            |
| Style:                      | Business Affairs             |
| Popular Elements:           | Sewing Thread                |
| Pattern:                    | Solid Color                  |
| Hardness:                   | Soft                         |
| Model:                      | Wallet 031 Horizontal Middle |
|                             | Broken                       |
| Processing Mode:            | Printing                     |
| Length:                     | Have Cash Less Than That Is  |
| 20119411                    | Registered In The Accounts   |
| Printed Logo:               | Sure                         |
| Lining Texture:             | Cotton                       |
| Processing Customization:   | Yes                          |
|                             |                              |
| Place Of Origin:            | Guangzhou<br>Owl Owl         |
| Image:                      |                              |
| Latest Delivery Time:       | 5                            |
| Colour:                     | Blue, Black, Coffee, Gray,   |
|                             | Yellowish Brown, Black 031   |
|                             | Horizontal Wallet Cube, Blue |
|                             | 031 Horizontal Wallet Cube,  |
|                             | Gray 031 Horizontal Wallet   |
|                             | Cube, Yellow 031 Horizontal  |
|                             | Wallet Cube, Brown 031       |
|                             | Horizontal Wallet Cube       |
| Year And Season Of Listing: | Summer 2018                  |