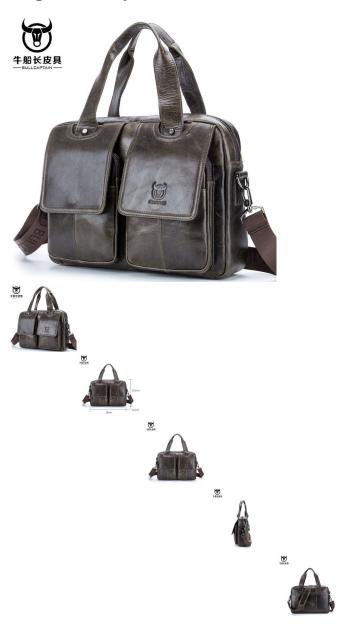

## Captain Niu Men's Leather Multifunctional Single Shoulder Messenger Men's Bag Head Layer Cowhide Fashion Portable Briefcase Manufacturer's Batch

Captain Niu Men's Leather Multifunctional Single Shoulder Messenger Men's Bag Head Layer Cowhide Fashion Portable Briefcase Manufacturer's Batch

## Description

| Product specifics           |                               |
|-----------------------------|-------------------------------|
| Style:                      | Leisure Time                  |
| Source Category:            | Goods In Stock                |
| Inventory:                  | No                            |
| Is Distribution Supported:  | Support Distribution          |
| Texture Of Material:        | Genuine Leather               |
| Cortical Characteristics:   | Top Layer Leather             |
| Bag Shape:                  | Horizontal Square             |
| Package Internal Structure: | Mobile Phone Bag, Certificate |
|                             | Bag, Sandwich Zipper Bag,     |
|                             | Computer Pocket, Camera       |
|                             | Pocket                        |
| Style:                      | Handbag                       |
| Number Of Shoulder Straps:  | Single Root                   |
| Applicable Gender:          | Male                          |
| Lifting Parts:              | Loading And Unloading Handle  |
| Processing Mode:            | Soft Surface                  |
| Colour:                     | Iron Cyan, Yellowish Brown    |
| Model:                      | Briefcase 042                 |
| Cover Opening Mode:         | Zipper Buckle                 |
| Pattern:                    | Solid Color                   |
| Popular Elements:           | Fold                          |
| Type Of Outer Bag:          | Bag With Cover                |
| Lining Texture:             | Polyester Fiber               |
| Place Of Origin:            | Guangzhou                     |
| Hardness:                   | Medium Soft                   |
| Latest Delivery Time:       | 7                             |
| Year And Season Of Listing: | Spring 2018                   |
| Product Category:           | Business Bag, Business Bag,   |
|                             | Briefcase                     |