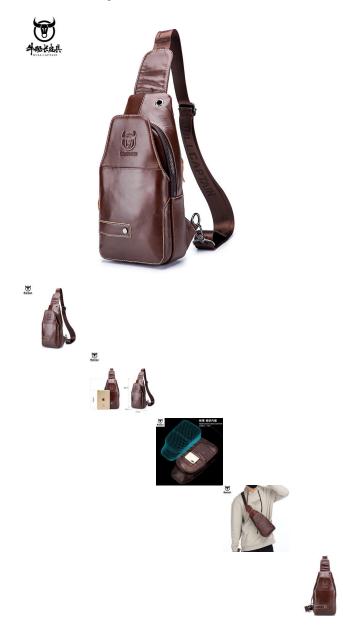

Captain Niu Leather Men's Leather One Shoulder Messenger Head Leather Leisure Sports Fashion Korean Fashion Chest Men's Bag

Captain Niu Leather Men's Leather One Shoulder Messenger Head Leather Leisure Sports Fashion Korean Fashion Chest Men's Bag

Rating: Not Rated Yet **Price** 

\$12.59

Ask a question about this product

Manufacturer<u>bullcaptain</u>

| ct specifics                | Cool Style                                                         |
|-----------------------------|--------------------------------------------------------------------|
| Style:<br>Source Category:  | Goods In Stock                                                     |
| Inventory:                  | No                                                                 |
| Is Distribution Supported:  | Support Distribution                                               |
| Franchise Distribution      | No Threshold                                                       |
| Threshold:                  |                                                                    |
| Texture Of Material.        | Genuine Leather                                                    |
| Cortical Characteristics:   | Top Layer Leather                                                  |
| Cover Opening Mode:         | Zipper                                                             |
| Package Internal Structure: | ID Bag, Mobile Phone Bag,<br>Sandwich Zipper Bag, Zipper<br>Pocket |
| Luggage Size:               | In                                                                 |
| Bag Shape:                  | Vertical Square                                                    |
| Function:                   | Waterproof                                                         |
| Processing Mode:            | Soft Surface                                                       |
| Pattern:                    | Solid Color                                                        |
| Model:                      | 0087                                                               |
| Hardness:                   | Medium Soft                                                        |
| Popular Elements:           | Sequins                                                            |
| Lifting Parts:              | Loading And Unloading Handle                                       |
| Number Of Shoulder Straps:  | Single Root                                                        |
| Type Of Outer Bag:          | Inner Patch Bag                                                    |
| Lining Texture:             | Cotton                                                             |
| Place Of Origin:            | Guangzhou                                                          |
| Latest Delivery Time:       | 3                                                                  |
| Colour:                     | Black, Brown                                                       |
| Year And Season Of Listing: | Spring 2018                                                        |
| With Or Without Interlayer: | Have                                                               |
| Applicable Scenario:        | Shopping, Commuting And                                            |
|                             | Traveling                                                          |
| Applicable Gender:          | Male                                                               |
| Product Category:           | Men's Chest Bag                                                    |