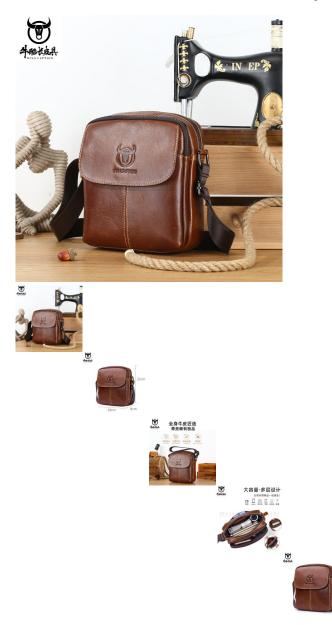

Captain Niu Men's Leather One Shoulder Messenger Leisure Street Trend Korean Youth Hooded Cowhide Sports Bag

Captain Niu Men's Leather One Shoulder Messenger Leisure Street Trend Korean Youth Hooded Cowhide Sports Bag

Rating: Not Rated Yet Price

\$9.31

Ask a question about this product

Manufacturer<u>bullcaptain</u>

| [ | Product specifics                    |                                                                                      | _ |  |  |
|---|--------------------------------------|--------------------------------------------------------------------------------------|---|--|--|
|   | Style:                               | Leisure Time                                                                         |   |  |  |
|   | Source Category:                     | Goods In Stock                                                                       |   |  |  |
|   | Inventory:                           | No                                                                                   |   |  |  |
|   | Is Distribution Supported:           | Support Distribution                                                                 |   |  |  |
|   | Franchise Distribution<br>Threshold: | No Threshold                                                                         |   |  |  |
|   | Texture Of Material:                 | Genuine Leather                                                                      | 1 |  |  |
|   | Cortical Characteristics:            | Top Layer Leather                                                                    | 1 |  |  |
|   | Bag Shape:                           | Vertical Square                                                                      | 1 |  |  |
|   | Cover Opening Mode:                  | Cover Type                                                                           | 1 |  |  |
|   | Package Internal Structure:          | Zipper Pocket, Mobile Phone<br>Pocket, Certificate Pocket,<br>Sandwich Zipper Pocket |   |  |  |
|   | Number Of Shoulder Straps:           | Single Root                                                                          | 1 |  |  |
|   | Luggage Size:                        | In                                                                                   | 1 |  |  |
|   | Processing Mode:                     | Soft Surface                                                                         | 1 |  |  |
|   | Function:                            | Wear-resisting                                                                       | 1 |  |  |
|   | Pattern:                             | Solid Color                                                                          | 1 |  |  |
|   | Model:                               | Small And Medium-sized                                                               | 1 |  |  |
|   |                                      | Package-07                                                                           |   |  |  |
|   | Hardness:                            | In                                                                                   | ] |  |  |
|   | Popular Elements:                    | Sewing Thread                                                                        |   |  |  |
|   | Lifting Parts:                       | Telescopic Handle                                                                    | ] |  |  |
|   | Colour:                              | Black Short Cap, Brown Short                                                         |   |  |  |
|   |                                      | Cap, Coffee Short Cap, Brown                                                         |   |  |  |
|   |                                      | Long Cap                                                                             |   |  |  |
|   | Type Of Outer Bag:                   | Bag With Cover                                                                       |   |  |  |
|   | Lining Texture:                      | Polyester Cotton                                                                     |   |  |  |
|   | Place Of Origin:                     | Guangzhou                                                                            |   |  |  |
|   | Series:                              | Single Shoulder Series                                                               |   |  |  |
|   | Latest Delivery Time:                | 7                                                                                    |   |  |  |
|   | Year And Season Of Listing:          | Autumn 2021                                                                          |   |  |  |
|   | Applicable Gender:                   | Male                                                                                 | 1 |  |  |
|   | Product Category:                    | Men's Messenger Bag                                                                  |   |  |  |