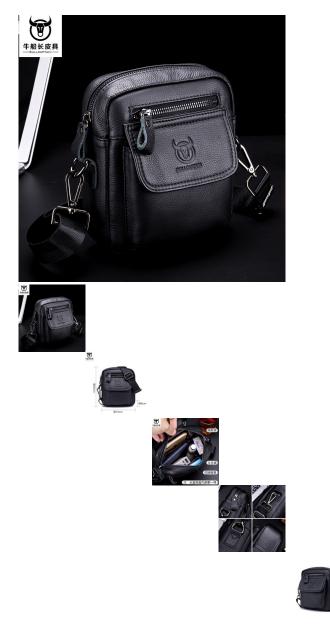

## Captain Niu Men's Leather One Shoulder Messenger Head Leather Business Casual Korean Vertical Student Mini Cash Bag

Captain Niu Men's Leather One Shoulder Messenger Head Leather Business Casual Korean Vertical Student Mini Cash Bag

Rating: Not Rated Yet Price

\$9.12

Ask a question about this product

Manufacturer<u>bullcaptain</u>

| Product specifics           |                            |
|-----------------------------|----------------------------|
| Style:                      | Leisure Time               |
| Source Category:            | Goods In Stock             |
| Inventory:                  | No                         |
| Is Distribution Supported:  | Support Distribution       |
| Franchise Distribution      | Nothing                    |
| Threshold:                  |                            |
| Texture Of Material:        | Genuine Leather            |
| Cortical Characteristics:   | Top Layer Leather          |
| Bag Shape:                  | Vertical Square            |
| Cover Opening Mode:         | Zipper                     |
| Package Internal Structure: | Zipper Pocket              |
| Number Of Shoulder Straps   | Single Root                |
| Luggage Size:               | Small                      |
| Processing Mode:            | Embossing                  |
| Function:                   | Wear-resisting             |
| Pattern:                    | Solid Color                |
| Model:                      | Small And Medium-sized     |
|                             | Package-015                |
| Hardness:                   | Medium Hard                |
| Popular Elements:           | Splicing                   |
| Lifting Parts               | Telescopic Handle          |
| Colour:                     | Long Cover Black - Captain |
|                             | Cow, Short Cover Black -   |
|                             | Captain Cow, Long Cover    |
|                             | Brown - Captain Cow, Short |
|                             | Cover Brown - Captain Cow  |
| Type Of Outer Bag:          | Inner Patch Bag            |
| Lining Texture:             | Polyester Fiber            |
| Place Of Origin:            | Guangzhou                  |
| Series:                     | Captain Cow Leather        |
| Latest Delivery Time:       | 2                          |
| Year And Season Of Listing  | : Spring 2018              |
| Applicable Gender:          | Male                       |
| Product Category:           | Men's Messenger Bag        |