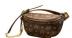

## Bag Women 2020 Summer Shangxin Women's Bag Luxury Brand Model Waist Bag Single Shoulder Messenger Bag Factory Direct Sales

Bag Women 2020 Summer Shangxin Women's Bag Luxury Brand Model Waist Bag Single Shoulder Messenger Bag Factory Direct Sales

## Description

| Product specifics           |                             |
|-----------------------------|-----------------------------|
| Colour:                     | Coffee                      |
| Style:                      | European And American Retro |
| Source Category:            | Goods In Stock              |
| Texture Of Material:        | PVC                         |
| Bag Size:                   | Small                       |
| Year And Season Of Listing: | Spring 2021                 |
| Inventory Type:             | Whole Order                 |
| Whether Distribution Is     | Support Distribution        |
| Supported:                  |                             |
| Lining Texture:             | Polyester Fiber             |
| Cover Opening Mode:         | Zipper                      |
| Pattern:                    | Flowers And Plants          |
| Processing Method:          | Soft Surface                |
| Hardness:                   | Soft                        |
| Type Of Outer Bag:          | Inner Patch Bag             |
| Export Or Not:              | Yes                         |