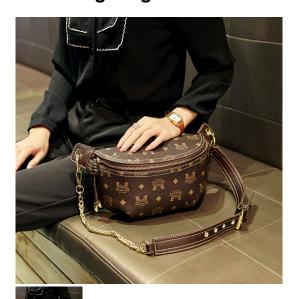

## Bag Women 2020 Summer Shangxin Women's Bag Luxury Brand Model Waist Bag Single Shoulder Messenger Bag Factory Direct Sales

Bag Women 2020 Summer Shangxin Women's Bag Luxury Brand Model Waist Bag Single Shoulder Messenger Bag Factory Direct Sales

## Description

| Product specifics           |                             |
|-----------------------------|-----------------------------|
| Colour:                     | Coffee                      |
| Style:                      | European And American Retro |
| Source Category:            | Goods In Stock              |
| Texture Of Material:        | PVC                         |
| Bag Size:                   | Small                       |
| Year And Season Of Listing: | Spring 2021                 |
| Inventory Type:             | Whole Order                 |
| Whether Distribution Is     | Support Distribution        |
| Supported:                  |                             |
| Lining Texture:             | Polyester Fiber             |
| Cover Opening Mode:         | Zipper                      |
| Pattern:                    | Flowers And Plants          |
| Processing Method:          | Soft Surface                |
| Hardness:                   | Soft                        |
| Type Of Outer Bag:          | Inner Patch Bag             |
| Export Or Not:              | Yes                         |