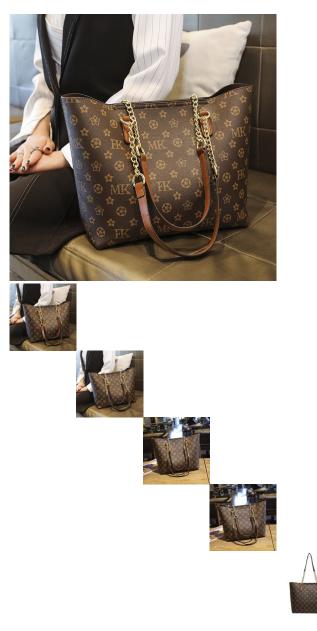

Big Bag Women's New Fashion Chain In Autumn And Winter 2022 Large Capacity Tote Bag Versatile Portable One Shoulder Underarm Bag Fashion

Big Bag Women's New Fashion Chain In Autumn And Winter 2022 Large Capacity Tote Bag Versatile Portable One Shoulder Underarm Bag Fashion

Rating: Not Rated Yet Price

\$13.69

Ask a question about this product

Manufacturer Brand

| Description | Product specifics            |                                      |  |
|-------------|------------------------------|--------------------------------------|--|
|             | Colour:                      | Brown                                |  |
|             | Style:                       | Street Trend                         |  |
|             | Source Category:             | Goods In Stock                       |  |
|             | Texture Of Material:         | PVC                                  |  |
|             | Luggage Trend Style:         | Tot Bag                              |  |
|             | Bag Size:                    | Large                                |  |
|             | Popular Elements:            | Stitching, Color Contrast            |  |
|             | Year And Season Of Listing:  | Winter 2021                          |  |
|             | Inventory Type:              | Whole Order                          |  |
|             | Whether Distribution Is      | Support Distribution                 |  |
|             | Supported:                   |                                      |  |
|             | Lining Texture:              | Polyester Fiber                      |  |
|             | Bag Shape:                   | Vertical Square                      |  |
|             | Cover Opening Mode:          | Zipper                               |  |
|             | Package Internal Structure:  | Mobile Phone Bag, Certificate<br>Bag |  |
|             | Pattern:                     | Letter                               |  |
|             | Processing Method:           | Soft Surface                         |  |
|             | Hardness:                    | In                                   |  |
|             | Lifting Parts:               | Chain Handle                         |  |
|             | Type Of Outer Bag:           | Inner Patch Bag                      |  |
|             | Export Or Not:               | Yes                                  |  |
|             | Whether There Is Interlayer: | Nothing                              |  |
|             | Number Of Shoulder Straps:   | Double Root                          |  |