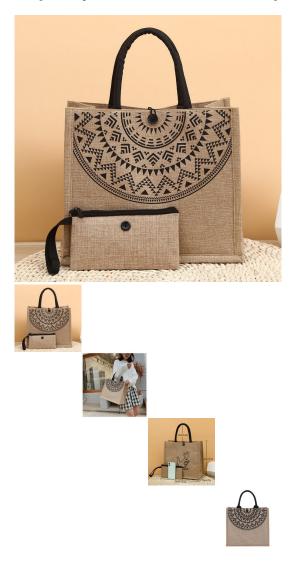

Cross Border Fashion Women's Handbag Two-piece Set Mother Bag Large Capacity Printed Cotton Hemp Buckle Women's Handbag Wholesale

Cross Border Fashion Women's Handbag Two-piece Set Mother Bag Large Capacity Printed Cotton Hemp Buckle Women's Handbag Wholesale

Rating: Not Rated Yet Price

\$2.03

Ask a question about this product

Manufacturer

| Description | Product specifics           |                              |  |
|-------------|-----------------------------|------------------------------|--|
|             | Colour:                     | Letter Two-piece Set,        |  |
|             |                             | Kangaroo Two-piece Set,      |  |
|             |                             | Single Bag Horizontal Style, |  |
|             |                             | Single Bag Vertical Style, M |  |
|             |                             | Letter Two-piece Set, Black  |  |
|             |                             | Letter Two-piece Set, Color  |  |
|             |                             | Semicircle Two-piece Set     |  |
|             | Style:                      | Street Trend                 |  |
|             | Source Category:            | Goods In Stock               |  |
|             | Texture Of Material:        | Canvas                       |  |
|             | Luggage Trend Style:        | Child Mother Package         |  |
|             | Luggage Size:               | Large                        |  |
|             | Popular Elements:           | Print, Contrast              |  |
|             | Year And Season Of Listing: | Winter 2021                  |  |
|             | Inventory Type:             | Whole Order                  |  |
|             | Is Distribution Supported:  | Support Distribution         |  |
|             | Lining Texture:             | Polyester Fiber              |  |
|             | Bag Shape:                  | Horizontal Square            |  |
|             | Cover Opening Mode:         | Exposure                     |  |
|             | Pattern:                    | Geometric Pattern            |  |
|             | Processing Mode:            | Printing                     |  |
|             | Hardness:                   | Soft                         |  |
|             | Lifting Parts:              | Soft Handle                  |  |
|             | With Or Without Interlayer: | Nothing                      |  |