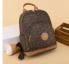

## Women's Backpack 2022 Spring New Korean Version Large Capacity Mommy Bag Middle-aged Fashion Versatile Backpack Woman

Women's Backpack 2022 Spring New Korean Version Large Capacity Mommy Bag Middle-aged Fashion Versatile Backpack Woman

## Description

| Product specifics           |                              |
|-----------------------------|------------------------------|
| Source Category:            | Goods In Stock               |
| Inventory Or Not:           | Yes                          |
| Inventory Type:             | Whole Order                  |
| Whether Distribution Is     | Support Distribution         |
| Supported:                  | Support Distribution         |
| Franchise Distribution      | 1                            |
| Threshold:                  | '                            |
| Bag Size:                   | In                           |
|                             | 20-35L                       |
| Capacity:                   |                              |
| Package Internal Structure: | Certificate Bag              |
| Cover Opening Mode:         | Zipper                       |
| Applicable Gender:          | Female                       |
| Texture Of Material:        | PU Leather                   |
| Function:                   | Wear-resisting               |
| Model:                      | 1714                         |
| Processing Method:          | Soft Surface                 |
| Hardness:                   | Soft                         |
| Pattern:                    | Solid Color                  |
| Suitable For Gift Giving    | Tourism Commemoration        |
| Occasions:                  |                              |
| Overprint Logo:             | Sure                         |
| Processing Customization:   | Sure                         |
| Style:                      | National Style Of Literature |
|                             | And Art                      |
| Lining Texture:             | Polyester Fiber              |
| Type Of Accessories:        | Handle                       |
| Number Of Shoulder Straps:  | Double Root                  |
| Popular Elements:           | Sewing Thread                |
| Lifting Parts:              | Soft Handle                  |
| Type Of Outer Bag:          | Three Dimensional Bag        |
| Bag Shape:                  | Vertical Square              |
| Suspension System :         | Curved Shoulder Strap        |
| Latest Delivery Time:       | 7                            |
| Scene:                      | Travel                       |
| Colour:                     | Brown                        |
| Year And Season Of Listing: | Spring 2022                  |
| Whether There Is Back       | Yes                          |
| Cushion Cotton:             | 103                          |
| Waterproof Degree:          | In                           |
| Accommodate Computer Size:  | 14                           |
| Accommodate Computer Size.  | 17                           |