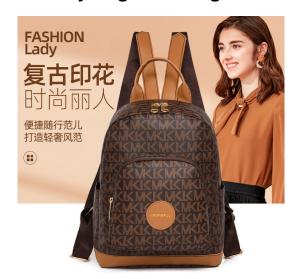

## Women's Backpack 2022 Spring New Korean Version Large Capacity Mommy Bag Middle-aged Fashion Versatile Backpack Woman

Women's Backpack 2022 Spring New Korean Version Large Capacity Mommy Bag Middle-aged Fashion Versatile Backpack Woman

## Description

| Product specifics           |                              |
|-----------------------------|------------------------------|
| Source Category:            | Goods In Stock               |
| Inventory Or Not:           | Yes                          |
| Inventory Type:             | Whole Order                  |
| Whether Distribution Is     | Support Distribution         |
| Supported:                  | Support Distribution         |
| Franchise Distribution      | 1                            |
| Threshold:                  | '                            |
| Bag Size:                   | In                           |
|                             | 20-35L                       |
| Capacity:                   |                              |
| Package Internal Structure: | Certificate Bag              |
| Cover Opening Mode:         | Zipper                       |
| Applicable Gender:          | Female                       |
| Texture Of Material:        | PU Leather                   |
| Function:                   | Wear-resisting               |
| Model:                      | 1714                         |
| Processing Method:          | Soft Surface                 |
| Hardness:                   | Soft                         |
| Pattern:                    | Solid Color                  |
| Suitable For Gift Giving    | Tourism Commemoration        |
| Occasions:                  |                              |
| Overprint Logo:             | Sure                         |
| Processing Customization:   | Sure                         |
| Style:                      | National Style Of Literature |
|                             | And Art                      |
| Lining Texture:             | Polyester Fiber              |
| Type Of Accessories:        | Handle                       |
| Number Of Shoulder Straps:  | Double Root                  |
| Popular Elements:           | Sewing Thread                |
| Lifting Parts:              | Soft Handle                  |
| Type Of Outer Bag:          | Three Dimensional Bag        |
| Bag Shape:                  | Vertical Square              |
| Suspension System :         | Curved Shoulder Strap        |
| Latest Delivery Time:       | 7                            |
| Scene:                      | Travel                       |
| Colour:                     | Brown                        |
| Year And Season Of Listing: | Spring 2022                  |
| Whether There Is Back       | Yes                          |
| Cushion Cotton:             | 103                          |
| Waterproof Degree:          | In                           |
| Accommodate Computer Size:  | 14                           |
| Accommodate Computer Size.  | 17                           |