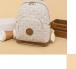

## Women's Backpack 2022 Spring New Korean Version Large Capacity Mommy Bag Middle-aged Fashion Versatile Backpack Woman

Women's Backpack 2022 Spring New Korean Version Large Capacity Mommy Bag Middle-aged Fashion Versatile Backpack Woman

## Description

| Product specifics           |                              |
|-----------------------------|------------------------------|
| Source Category:            | Goods In Stock               |
| Inventory Or Not:           | Yes                          |
| Inventory Type:             | Whole Order                  |
| Whether Distribution Is     | Support Distribution         |
| Supported:                  | Support Distribution         |
| Franchise Distribution      | 1                            |
| Threshold:                  | '                            |
| Bag Size:                   | In                           |
|                             | 20-35L                       |
| Capacity:                   |                              |
| Package Internal Structure: | Certificate Bag              |
| Cover Opening Mode:         | Zipper                       |
| Applicable Gender:          | Female                       |
| Texture Of Material:        | PU Leather                   |
| Function:                   | Wear-resisting               |
| Model:                      | 1714                         |
| Processing Method:          | Soft Surface                 |
| Hardness:                   | Soft                         |
| Pattern:                    | Solid Color                  |
| Suitable For Gift Giving    | Tourism Commemoration        |
| Occasions:                  |                              |
| Overprint Logo:             | Sure                         |
| Processing Customization:   | Sure                         |
| Style:                      | National Style Of Literature |
|                             | And Art                      |
| Lining Texture:             | Polyester Fiber              |
| Type Of Accessories:        | Handle                       |
| Number Of Shoulder Straps:  | Double Root                  |
| Popular Elements:           | Sewing Thread                |
| Lifting Parts:              | Soft Handle                  |
| Type Of Outer Bag:          | Three Dimensional Bag        |
| Bag Shape:                  | Vertical Square              |
| Suspension System :         | Curved Shoulder Strap        |
| Latest Delivery Time:       | 7                            |
| Scene:                      | Travel                       |
| Colour:                     | Brown                        |
| Year And Season Of Listing: | Spring 2022                  |
| Whether There Is Back       | Yes                          |
| Cushion Cotton:             | 103                          |
| Waterproof Degree:          | In                           |
| Accommodate Computer Size:  | 14                           |
| Accommodate Computer Size.  | 17                           |