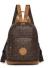

## Women's Backpack 2022 Spring New Korean Version Large Capacity Mommy Bag Middle-aged Fashion Versatile Backpack Woman

Women's Backpack 2022 Spring New Korean Version Large Capacity Mommy Bag Middle-aged Fashion Versatile Backpack Woman

## Description

| Product specifics           |                              |
|-----------------------------|------------------------------|
| Source Category:            | Goods In Stock               |
| Inventory Or Not:           | Yes                          |
| Inventory Type:             | Whole Order                  |
| Whether Distribution Is     | Support Distribution         |
| Supported:                  | Support Distribution         |
| Franchise Distribution      | 1                            |
| Threshold:                  | '                            |
| Bag Size:                   | In                           |
|                             | 20-35L                       |
| Capacity:                   |                              |
| Package Internal Structure: | Certificate Bag              |
| Cover Opening Mode:         | Zipper                       |
| Applicable Gender:          | Female                       |
| Texture Of Material:        | PU Leather                   |
| Function:                   | Wear-resisting               |
| Model:                      | 1714                         |
| Processing Method:          | Soft Surface                 |
| Hardness:                   | Soft                         |
| Pattern:                    | Solid Color                  |
| Suitable For Gift Giving    | Tourism Commemoration        |
| Occasions:                  |                              |
| Overprint Logo:             | Sure                         |
| Processing Customization:   | Sure                         |
| Style:                      | National Style Of Literature |
|                             | And Art                      |
| Lining Texture:             | Polyester Fiber              |
| Type Of Accessories:        | Handle                       |
| Number Of Shoulder Straps:  | Double Root                  |
| Popular Elements:           | Sewing Thread                |
| Lifting Parts:              | Soft Handle                  |
| Type Of Outer Bag:          | Three Dimensional Bag        |
| Bag Shape:                  | Vertical Square              |
| Suspension System :         | Curved Shoulder Strap        |
| Latest Delivery Time:       | 7                            |
| Scene:                      | Travel                       |
| Colour:                     | Brown                        |
| Year And Season Of Listing: | Spring 2022                  |
| Whether There Is Back       | Yes                          |
| Cushion Cotton:             | 103                          |
| Waterproof Degree:          | In                           |
| Accommodate Computer Size:  | 14                           |
| Accommodate Computer Size.  | 17                           |