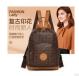

## Women's Backpack 2022 Spring New Korean Version Large Capacity Mommy Bag Middle-aged Fashion Versatile Backpack Woman

Women's Backpack 2022 Spring New Korean Version Large Capacity Mommy Bag Middle-aged Fashion Versatile Backpack Woman

## Description

| Product specifics           |                              |
|-----------------------------|------------------------------|
| Source Category:            | Goods In Stock               |
| Inventory Or Not:           | Yes                          |
| Inventory Type:             | Whole Order                  |
| Whether Distribution Is     | Support Distribution         |
| Supported:                  | Support Distribution         |
| Franchise Distribution      | 1                            |
| Threshold:                  | '                            |
| Bag Size:                   | In                           |
|                             | 20-35L                       |
| Capacity:                   |                              |
| Package Internal Structure: | Certificate Bag              |
| Cover Opening Mode:         | Zipper                       |
| Applicable Gender:          | Female                       |
| Texture Of Material:        | PU Leather                   |
| Function:                   | Wear-resisting               |
| Model:                      | 1714                         |
| Processing Method:          | Soft Surface                 |
| Hardness:                   | Soft                         |
| Pattern:                    | Solid Color                  |
| Suitable For Gift Giving    | Tourism Commemoration        |
| Occasions:                  |                              |
| Overprint Logo:             | Sure                         |
| Processing Customization:   | Sure                         |
| Style:                      | National Style Of Literature |
|                             | And Art                      |
| Lining Texture:             | Polyester Fiber              |
| Type Of Accessories:        | Handle                       |
| Number Of Shoulder Straps:  | Double Root                  |
| Popular Elements:           | Sewing Thread                |
| Lifting Parts:              | Soft Handle                  |
| Type Of Outer Bag:          | Three Dimensional Bag        |
| Bag Shape:                  | Vertical Square              |
| Suspension System :         | Curved Shoulder Strap        |
| Latest Delivery Time:       | 7                            |
| Scene:                      | Travel                       |
| Colour:                     | Brown                        |
| Year And Season Of Listing: | Spring 2022                  |
| Whether There Is Back       | Yes                          |
| Cushion Cotton:             | 103                          |
| Waterproof Degree:          | In                           |
| Accommodate Computer Size:  | 14                           |
| Accommodate Computer Size.  | 17                           |