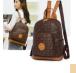

## Women's Backpack 2022 Spring New Korean Version Large Capacity Mommy Bag Middle-aged Fashion Versatile Backpack Woman

Women's Backpack 2022 Spring New Korean Version Large Capacity Mommy Bag Middle-aged Fashion Versatile Backpack Woman

## Description

| Product specifics           |                              |
|-----------------------------|------------------------------|
| Source Category:            | Goods In Stock               |
| Inventory Or Not:           | Yes                          |
| Inventory Type:             | Whole Order                  |
| Whether Distribution Is     | Support Distribution         |
| Supported:                  | Support Distribution         |
| Franchise Distribution      | 1                            |
| Threshold:                  | '                            |
| Bag Size:                   | In                           |
|                             | 20-35L                       |
| Capacity:                   |                              |
| Package Internal Structure: | Certificate Bag              |
| Cover Opening Mode:         | Zipper                       |
| Applicable Gender:          | Female                       |
| Texture Of Material:        | PU Leather                   |
| Function:                   | Wear-resisting               |
| Model:                      | 1714                         |
| Processing Method:          | Soft Surface                 |
| Hardness:                   | Soft                         |
| Pattern:                    | Solid Color                  |
| Suitable For Gift Giving    | Tourism Commemoration        |
| Occasions:                  |                              |
| Overprint Logo:             | Sure                         |
| Processing Customization:   | Sure                         |
| Style:                      | National Style Of Literature |
|                             | And Art                      |
| Lining Texture:             | Polyester Fiber              |
| Type Of Accessories:        | Handle                       |
| Number Of Shoulder Straps:  | Double Root                  |
| Popular Elements:           | Sewing Thread                |
| Lifting Parts:              | Soft Handle                  |
| Type Of Outer Bag:          | Three Dimensional Bag        |
| Bag Shape:                  | Vertical Square              |
| Suspension System :         | Curved Shoulder Strap        |
| Latest Delivery Time:       | 7                            |
| Scene:                      | Travel                       |
| Colour:                     | Brown                        |
| Year And Season Of Listing: | Spring 2022                  |
| Whether There Is Back       | Yes                          |
| Cushion Cotton:             | 103                          |
| Waterproof Degree:          | In                           |
| Accommodate Computer Size:  | 14                           |
| Accommodate Computer Size.  | 17                           |