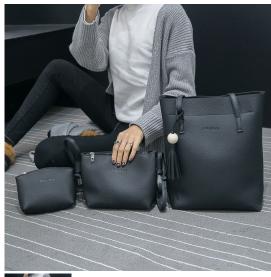

## New Litchi Material Wood Bead Tassel Three Piece Set Women's Bag Single Shoulder Bag Leisure Handbag Mother Bag

New Litchi Material Wood Bead Tassel Three Piece Set Women's Bag Single Shoulder Bag Leisure Handbag Mother Bag

## Description

| Product specifics           |                             |
|-----------------------------|-----------------------------|
| Style:                      | Business Commuting          |
| Source Category:            | Goods In Stock              |
| Inventory:                  | Yes                         |
| Inventory Type:             | Whole Order                 |
| Is Distribution Supported:  | Support Distribution        |
| Franchise Distribution      | One For Delivery            |
| Threshold:                  |                             |
| Style:                      | Women's Shoulder Bag        |
| Fabric Texture:             | PU                          |
| Lining Texture:             | No Lining                   |
| Bag Shape:                  | Vertical Square             |
| Luggage Trend Style:        | Child Mother Package        |
| Cover Opening Mode:         | Zipper                      |
| Popular Elements:           | Tassels                     |
| Package Internal Structure: | Inside Pocket With A Zipper |
| Number Of Shoulder Straps:  | Single Root                 |
| Luggage Size:               | Large                       |
| Pattern:                    | Solid Color                 |
| Processing Mode:            | Soft Surface                |
| Hardness:                   | Soft                        |
| Lifting Parts:              | Soft Handle                 |
| Export Or Not:              | Yes                         |
| Colour:                     | Pink, Gray, Brown           |