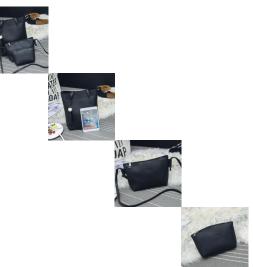

## New Litchi Material Wood Bead Tassel Three Piece Set Women's Bag Single Shoulder Bag Leisure Handbag Mother Bag

New Litchi Material Wood Bead Tassel Three Piece Set Women's Bag Single Shoulder Bag Leisure Handbag Mother Bag

## Description

| Product specifics           |                             |
|-----------------------------|-----------------------------|
| Style:                      | Business Commuting          |
| Source Category:            | Goods In Stock              |
| Inventory:                  | Yes                         |
| Inventory Type:             | Whole Order                 |
| Is Distribution Supported:  | Support Distribution        |
| Franchise Distribution      | One For Delivery            |
| Threshold:                  |                             |
| Style:                      | Women's Shoulder Bag        |
| Fabric Texture:             | PU                          |
| Lining Texture:             | No Lining                   |
| Bag Shape:                  | Vertical Square             |
| Luggage Trend Style:        | Child Mother Package        |
| Cover Opening Mode:         | Zipper                      |
| Popular Elements:           | Tassels                     |
| Package Internal Structure: | Inside Pocket With A Zipper |
| Number Of Shoulder Straps:  | Single Root                 |
| Luggage Size:               | Large                       |
| Pattern:                    | Solid Color                 |
| Processing Mode:            | Soft Surface                |
| Hardness:                   | Soft                        |
| Lifting Parts:              | Soft Handle                 |
| Export Or Not:              | Yes                         |
| Colour:                     | Pink, Gray, Brown           |