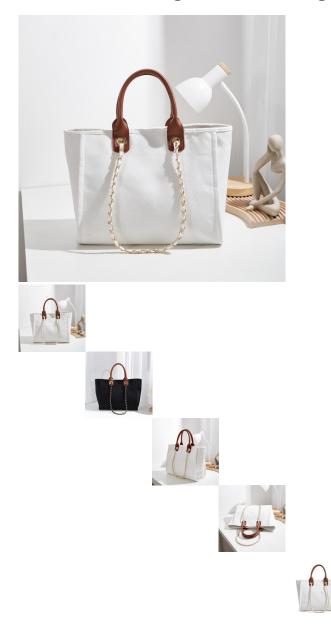

Large Capacity Bag Women's Bag 2022 New Fashion Niche Texture Handheld Shoulder Bag For Commuting, Versatile Underarm Tote Bag

Large Capacity Bag Women's Bag 2022 New Fashion Niche Texture Hand-held Shoulder Bag For Commuting, Versatile Underarm Tote Bag

Rating: Not Rated Yet Price

\$7.30

Ask a question about this product

Manufacturer Brand

| Description | Product specifics            |                               |  |
|-------------|------------------------------|-------------------------------|--|
|             | Colour:                      | Black                         |  |
|             | Style:                       | Street Trend                  |  |
|             | Source Category:             | Goods In Stock                |  |
|             | Texture Of Material:         | Canvas                        |  |
|             | Luggage Trend Style:         | Tot Bag                       |  |
|             | Bag Size:                    | Large                         |  |
|             | Popular Elements:            | Contrast Color                |  |
|             | Year And Season Of Listing:  | Winter 2021                   |  |
|             | Inventory Type:              | Whole Order                   |  |
|             | Whether Distribution Is      | Support Distribution          |  |
|             | Supported:                   |                               |  |
|             | Lining Texture:              | Polyester Fiber               |  |
|             | Bag Shape:                   | Vertical Square               |  |
|             | Cover Opening Mode:          | Magnetic Buckle               |  |
|             | Package Internal Structure:  | Mobile Phone Bag, Certificate |  |
|             |                              | Bag                           |  |
|             | Pattern:                     | Solid Color                   |  |
|             | Processing Method:           | Soft Surface                  |  |
|             | Hardness:                    | In                            |  |
|             | Lifting Parts:               | Soft Handle                   |  |
|             | Type Of Outer Bag:           | Inner Patch Bag               |  |
|             | Export Or Not:               | Yes                           |  |
|             | Whether There Is Interlayer: | Nothing                       |  |
|             | Number Of Shoulder Straps:   | Double Root                   |  |