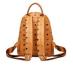

## Backpack Women's Fashion Full Pu Backpack 2020 Summer New Highcapacity M Family Trend A Women's Bag

Backpack Women's Fashion Full Pu Backpack 2020 Summer New High-capacity M Family Trend A Women's Bag

## Description

| Product specifics           |                                 |
|-----------------------------|---------------------------------|
| Source Category:            | Goods In Stock                  |
| Inventory Or Not:           | Yes                             |
| Inventory Type:             | Whole Order                     |
| Whether Distribution Is     | Support Distribution            |
| Supported:                  | Cappent Distribution            |
| Franchise Distribution      | One Piece On Behalf             |
| Threshold:                  | Cho i loco chi Berian           |
| Bag Size:                   | In                              |
| Capacity:                   | 20-35L                          |
| Package Internal Structure: | Mobile Phone Bag, Certificate   |
| ackage internal Structure.  | Bag                             |
| Cover Opening Mode:         | Zipper                          |
| Applicable Gender:          | Female                          |
| Texture Of Material:        | PU Leather                      |
| With Lock Or Not:           | No                              |
| Whether There Is A Rain     |                                 |
|                             | Nothing                         |
| Cover:                      | Wasa Dasistanas Chash           |
| Function:                   | Wear Resistance, Shock          |
|                             | Resistance And Load             |
|                             | Reduction                       |
| Processing Method:          | Printing                        |
| Hardness:                   | Moderate To Soft                |
| Pattern:                    | Letter                          |
| Place Of Entry:             | Europe And America              |
| Suitable For Gift Giving    | Festival                        |
| Occasions:                  |                                 |
| Overprint Logo:             | Sure                            |
| Processing Customization:   | Yes                             |
| Style:                      | Leisure Time                    |
| Lining Texture:             | Polyester Cotton                |
| Number Of Shoulder Straps:  | Double Root                     |
| Popular Elements:           | Letter                          |
| Lifting Parts:              | Soft Handle                     |
| Type Of Outer Bag:          | Three Dimensional Bag           |
| Bag Shape:                  | Vertical Square                 |
| With Or Without Tie Rod:    | No                              |
| Latest Delivery Time:       | 2                               |
| Scene:                      | Daily                           |
| Colour:                     | Black, Off White, Princess Pink |
| Year And Season Of Listing: | Summer 2020                     |
| Waterproof Degree:          | Water Splashing Prevention      |