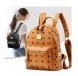

## Backpack Women's Fashion Full Pu Backpack 2020 Summer New Highcapacity M Family Trend A Women's Bag

Backpack Women's Fashion Full Pu Backpack 2020 Summer New High-capacity M Family Trend A Women's Bag

## Description

| Product specifics           |                                 |
|-----------------------------|---------------------------------|
| Source Category:            | Goods In Stock                  |
| Inventory Or Not:           | Yes                             |
| Inventory Type:             | Whole Order                     |
| Whether Distribution Is     | Support Distribution            |
| Supported:                  | Cappent Distribution            |
| Franchise Distribution      | One Piece On Behalf             |
| Threshold:                  | Cho i loco chi Berian           |
| Bag Size:                   | In                              |
| Capacity:                   | 20-35L                          |
| Package Internal Structure: | Mobile Phone Bag, Certificate   |
| ackage internal Structure.  | Bag                             |
| Cover Opening Mode:         | Zipper                          |
| Applicable Gender:          | Female                          |
| Texture Of Material:        | PU Leather                      |
| With Lock Or Not:           | No                              |
| Whether There Is A Rain     |                                 |
|                             | Nothing                         |
| Cover:                      | Wasa Dasistanas Chash           |
| Function:                   | Wear Resistance, Shock          |
|                             | Resistance And Load             |
|                             | Reduction                       |
| Processing Method:          | Printing                        |
| Hardness:                   | Moderate To Soft                |
| Pattern:                    | Letter                          |
| Place Of Entry:             | Europe And America              |
| Suitable For Gift Giving    | Festival                        |
| Occasions:                  |                                 |
| Overprint Logo:             | Sure                            |
| Processing Customization:   | Yes                             |
| Style:                      | Leisure Time                    |
| Lining Texture:             | Polyester Cotton                |
| Number Of Shoulder Straps:  | Double Root                     |
| Popular Elements:           | Letter                          |
| Lifting Parts:              | Soft Handle                     |
| Type Of Outer Bag:          | Three Dimensional Bag           |
| Bag Shape:                  | Vertical Square                 |
| With Or Without Tie Rod:    | No                              |
| Latest Delivery Time:       | 2                               |
| Scene:                      | Daily                           |
| Colour:                     | Black, Off White, Princess Pink |
| Year And Season Of Listing: | Summer 2020                     |
| Waterproof Degree:          | Water Splashing Prevention      |