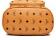

## Backpack Women's Fashion Full Pu Backpack 2020 Summer New Highcapacity M Family Trend A Women's Bag

Backpack Women's Fashion Full Pu Backpack 2020 Summer New High-capacity M Family Trend A Women's Bag

## Description

| Product specifics           |                                 |
|-----------------------------|---------------------------------|
| Source Category:            | Goods In Stock                  |
| Inventory Or Not:           | Yes                             |
| Inventory Type:             | Whole Order                     |
| Whether Distribution Is     | Support Distribution            |
| Supported:                  | Cappent Distribution            |
| Franchise Distribution      | One Piece On Behalf             |
| Threshold:                  | Cho i loco chi Berian           |
| Bag Size:                   | In                              |
| Capacity:                   | 20-35L                          |
| Package Internal Structure: | Mobile Phone Bag, Certificate   |
| ackage internal Structure.  | Bag                             |
| Cover Opening Mode:         | Zipper                          |
| Applicable Gender:          | Female                          |
| Texture Of Material:        | PU Leather                      |
| With Lock Or Not:           | No                              |
| Whether There Is A Rain     |                                 |
|                             | Nothing                         |
| Cover:                      | Wasa Dasistanas Chash           |
| Function:                   | Wear Resistance, Shock          |
|                             | Resistance And Load             |
|                             | Reduction                       |
| Processing Method:          | Printing                        |
| Hardness:                   | Moderate To Soft                |
| Pattern:                    | Letter                          |
| Place Of Entry:             | Europe And America              |
| Suitable For Gift Giving    | Festival                        |
| Occasions:                  |                                 |
| Overprint Logo:             | Sure                            |
| Processing Customization:   | Yes                             |
| Style:                      | Leisure Time                    |
| Lining Texture:             | Polyester Cotton                |
| Number Of Shoulder Straps:  | Double Root                     |
| Popular Elements:           | Letter                          |
| Lifting Parts:              | Soft Handle                     |
| Type Of Outer Bag:          | Three Dimensional Bag           |
| Bag Shape:                  | Vertical Square                 |
| With Or Without Tie Rod:    | No                              |
| Latest Delivery Time:       | 2                               |
| Scene:                      | Daily                           |
| Colour:                     | Black, Off White, Princess Pink |
| Year And Season Of Listing: | Summer 2020                     |
| Waterproof Degree:          | Water Splashing Prevention      |