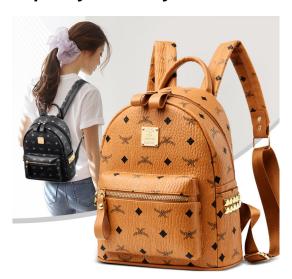

## Backpack Women's Fashion Full Pu Backpack 2020 Summer New Highcapacity M Family Trend A Women's Bag

Backpack Women's Fashion Full Pu Backpack 2020 Summer New High-capacity M Family Trend A Women's Bag

## Description

| Product specifics           |                                 |
|-----------------------------|---------------------------------|
| Source Category:            | Goods In Stock                  |
| Inventory Or Not:           | Yes                             |
| Inventory Type:             | Whole Order                     |
| Whether Distribution Is     | Support Distribution            |
| Supported:                  | Cappent Distribution            |
| Franchise Distribution      | One Piece On Behalf             |
| Threshold:                  | Cho i loco chi Berian           |
| Bag Size:                   | In                              |
| Capacity:                   | 20-35L                          |
| Package Internal Structure: | Mobile Phone Bag, Certificate   |
| ackage internal Structure.  | Bag                             |
| Cover Opening Mode:         | Zipper                          |
| Applicable Gender:          | Female                          |
| Texture Of Material:        | PU Leather                      |
| With Lock Or Not:           | No                              |
| Whether There Is A Rain     |                                 |
|                             | Nothing                         |
| Cover:                      | Wasa Dasistanas Chash           |
| Function:                   | Wear Resistance, Shock          |
|                             | Resistance And Load             |
|                             | Reduction                       |
| Processing Method:          | Printing                        |
| Hardness:                   | Moderate To Soft                |
| Pattern:                    | Letter                          |
| Place Of Entry:             | Europe And America              |
| Suitable For Gift Giving    | Festival                        |
| Occasions:                  |                                 |
| Overprint Logo:             | Sure                            |
| Processing Customization:   | Yes                             |
| Style:                      | Leisure Time                    |
| Lining Texture:             | Polyester Cotton                |
| Number Of Shoulder Straps:  | Double Root                     |
| Popular Elements:           | Letter                          |
| Lifting Parts:              | Soft Handle                     |
| Type Of Outer Bag:          | Three Dimensional Bag           |
| Bag Shape:                  | Vertical Square                 |
| With Or Without Tie Rod:    | No                              |
| Latest Delivery Time:       | 2                               |
| Scene:                      | Daily                           |
| Colour:                     | Black, Off White, Princess Pink |
| Year And Season Of Listing: | Summer 2020                     |
| Waterproof Degree:          | Water Splashing Prevention      |