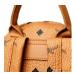

## Backpack Women's Fashion Full Pu Backpack 2020 Summer New Highcapacity M Family Trend A Women's Bag

Backpack Women's Fashion Full Pu Backpack 2020 Summer New High-capacity M Family Trend A Women's Bag

## Description

| Product specifics           |                                 |
|-----------------------------|---------------------------------|
| Source Category:            | Goods In Stock                  |
| Inventory Or Not:           | Yes                             |
| Inventory Type:             | Whole Order                     |
| Whether Distribution Is     | Support Distribution            |
| Supported:                  | Cappent Distribution            |
| Franchise Distribution      | One Piece On Behalf             |
| Threshold:                  | Cho i loco chi Berian           |
| Bag Size:                   | In                              |
| Capacity:                   | 20-35L                          |
| Package Internal Structure: | Mobile Phone Bag, Certificate   |
| ackage internal Structure.  | Bag                             |
| Cover Opening Mode:         | Zipper                          |
| Applicable Gender:          | Female                          |
| Texture Of Material:        | PU Leather                      |
| With Lock Or Not:           | No                              |
| Whether There Is A Rain     |                                 |
|                             | Nothing                         |
| Cover:                      | Wasa Dasistanas Chash           |
| Function:                   | Wear Resistance, Shock          |
|                             | Resistance And Load             |
|                             | Reduction                       |
| Processing Method:          | Printing                        |
| Hardness:                   | Moderate To Soft                |
| Pattern:                    | Letter                          |
| Place Of Entry:             | Europe And America              |
| Suitable For Gift Giving    | Festival                        |
| Occasions:                  |                                 |
| Overprint Logo:             | Sure                            |
| Processing Customization:   | Yes                             |
| Style:                      | Leisure Time                    |
| Lining Texture:             | Polyester Cotton                |
| Number Of Shoulder Straps:  | Double Root                     |
| Popular Elements:           | Letter                          |
| Lifting Parts:              | Soft Handle                     |
| Type Of Outer Bag:          | Three Dimensional Bag           |
| Bag Shape:                  | Vertical Square                 |
| With Or Without Tie Rod:    | No                              |
| Latest Delivery Time:       | 2                               |
| Scene:                      | Daily                           |
| Colour:                     | Black, Off White, Princess Pink |
| Year And Season Of Listing: | Summer 2020                     |
| Waterproof Degree:          | Water Splashing Prevention      |