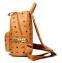

## Backpack Women's Fashion Full Pu Backpack 2020 Summer New Highcapacity M Family Trend A Women's Bag

Backpack Women's Fashion Full Pu Backpack 2020 Summer New High-capacity M Family Trend A Women's Bag

## Description

| Product specifics           |                                 |
|-----------------------------|---------------------------------|
| Source Category:            | Goods In Stock                  |
| Inventory Or Not:           | Yes                             |
| Inventory Type:             | Whole Order                     |
| Whether Distribution Is     | Support Distribution            |
| Supported:                  | Cappent Distribution            |
| Franchise Distribution      | One Piece On Behalf             |
| Threshold:                  | Cho i loco chi Berian           |
| Bag Size:                   | In                              |
| Capacity:                   | 20-35L                          |
| Package Internal Structure: | Mobile Phone Bag, Certificate   |
| ackage internal Structure.  | Bag                             |
| Cover Opening Mode:         | Zipper                          |
| Applicable Gender:          | Female                          |
| Texture Of Material:        | PU Leather                      |
| With Lock Or Not:           | No                              |
| Whether There Is A Rain     |                                 |
|                             | Nothing                         |
| Cover:                      | Wasa Dasistanas Chash           |
| Function:                   | Wear Resistance, Shock          |
|                             | Resistance And Load             |
|                             | Reduction                       |
| Processing Method:          | Printing                        |
| Hardness:                   | Moderate To Soft                |
| Pattern:                    | Letter                          |
| Place Of Entry:             | Europe And America              |
| Suitable For Gift Giving    | Festival                        |
| Occasions:                  |                                 |
| Overprint Logo:             | Sure                            |
| Processing Customization:   | Yes                             |
| Style:                      | Leisure Time                    |
| Lining Texture:             | Polyester Cotton                |
| Number Of Shoulder Straps:  | Double Root                     |
| Popular Elements:           | Letter                          |
| Lifting Parts:              | Soft Handle                     |
| Type Of Outer Bag:          | Three Dimensional Bag           |
| Bag Shape:                  | Vertical Square                 |
| With Or Without Tie Rod:    | No                              |
| Latest Delivery Time:       | 2                               |
| Scene:                      | Daily                           |
| Colour:                     | Black, Off White, Princess Pink |
| Year And Season Of Listing: | Summer 2020                     |
| Waterproof Degree:          | Water Splashing Prevention      |