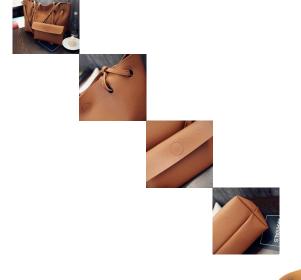

## Foreign Trade Women's Bag Korean Pu Two-piece Set Women's Tide Bag Litchi Pattern Handbag Fashion Large Capacity Single Shoulder Diagonal Bag

Rating: Not Rated Yet **Price** 

\$1.14

Ask a question about this product

## Description

| Product specifics           |                               |
|-----------------------------|-------------------------------|
| Colour:                     | Black, Dark Gray, Pink, Brown |
| Style:                      | Korean Version                |
| Source Category:            | Goods In Stock                |
| Texture Of Material:        | PU                            |
| Luggage Trend Style:        | Child Mother Package          |
| Luggage Size:               | Large                         |
| Popular Elements:           | Clemence                      |
| Year And Season Of Listing: | Autumn 2018                   |
| Inventory Type:             | Miscellaneous Money           |
| Is Distribution Supported:  | Support Distribution          |
| Lining Texture:             | PU                            |
| Bag Shape:                  | Horizontal Square             |
| Cover Opening Mode:         | Magnetic Buckle               |
| Package Internal Structure: | Inside Pocket With A Zipper   |
| Pattern:                    | Solid Color                   |
| Processing Mode:            | Soft Surface                  |
| Hardness:                   | Soft                          |
| Lifting Parts:              | Soft Handle                   |
| Type Of Outer Bag:          | Bag With Cover                |
| Export Or Not:              | No                            |
| Style:                      | Women's Handbag               |