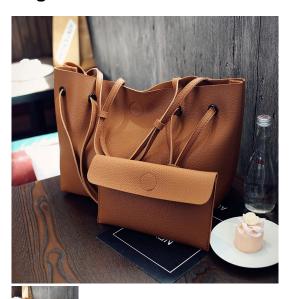

## Foreign Trade Women's Bag Korean Pu Two-piece Set Women's Tide Bag Litchi Pattern Handbag Fashion Large Capacity Single Shoulder Diagonal Bag

Rating: Not Rated Yet **Price** 

\$1.14

Ask a question about this product

## Description

| Product specifics           |                               |
|-----------------------------|-------------------------------|
| Colour:                     | Black, Dark Gray, Pink, Brown |
| Style:                      | Korean Version                |
| Source Category:            | Goods In Stock                |
| Texture Of Material:        | PU                            |
| Luggage Trend Style:        | Child Mother Package          |
| Luggage Size:               | Large                         |
| Popular Elements:           | Clemence                      |
| Year And Season Of Listing: | Autumn 2018                   |
| Inventory Type:             | Miscellaneous Money           |
| Is Distribution Supported:  | Support Distribution          |
| Lining Texture:             | PU                            |
| Bag Shape:                  | Horizontal Square             |
| Cover Opening Mode:         | Magnetic Buckle               |
| Package Internal Structure: | Inside Pocket With A Zipper   |
| Pattern:                    | Solid Color                   |
| Processing Mode:            | Soft Surface                  |
| Hardness:                   | Soft                          |
| Lifting Parts:              | Soft Handle                   |
| Type Of Outer Bag:          | Bag With Cover                |
| Export Or Not:              | No                            |
| Style:                      | Women's Handbag               |