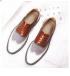

## **Express Express EBay Large Cross Border Block Color Matching Pointed Increase Business Casual Shoes Men's Korean Engraving**

Express Express EBay Large Cross Border Block Color Matching Pointed Increase Business Casual Shoes Men's Korean Engraving

## Description

| Product specifics          |                            |
|----------------------------|----------------------------|
| Applicable Age Group:      | Youth (18-40 Years Old)    |
| Source Category:           | Goods In Stock             |
| Brand:                     | HPIOPL                     |
| Product Category:          | Oxford Shoes (block Shoes) |
| Article Number:            | 3027                       |
| Upper Material :           | Artificial Pu              |
| Sole Material :            | Rubber                     |
| Applicable Gender:         | Male                       |
| Toe Shape:                 | Leather Bag Head           |
| Upper Height:              | Low Gang                   |
| Is It In Stock:            | Yes                        |
| Inventory Type:            | Whole Order                |
| Fastest Shipping Time:     | 1                          |
| Quality Inspection Report: | No                         |
| Quality Inspection Unit:   | sgs                        |
| Gross Weight:              | 0.68                       |
| Applicable Space:          | 0.001                      |
| Packing Volume:            | 0.001                      |
| Series:                    | Toy Story Mania            |
| Image:                     | Lightning                  |
| Latest Delivery Time:      | 8-15 Days                  |
| Time To Market (listing    | Summer 2020                |
| Season):                   |                            |
| Colour:                    | Yellow, Yellow And White   |
| Size:                      | 40,41,42,43,44,45,46,47,48 |
| Style:                     | Solar System               |