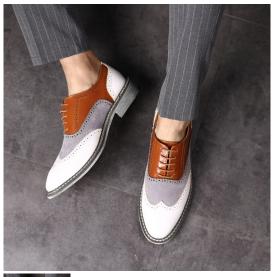

## **Express Express EBay Large Cross Border Block Color Matching Pointed Increase Business Casual Shoes Men's Korean Engraving**

Express Express EBay Large Cross Border Block Color Matching Pointed Increase Business Casual Shoes Men's Korean Engraving

## Description

| Product specifics          |                            |
|----------------------------|----------------------------|
| Applicable Age Group:      | Youth (18-40 Years Old)    |
| Source Category:           | Goods In Stock             |
| Brand:                     | HPIOPL                     |
| Product Category:          | Oxford Shoes (block Shoes) |
| Article Number:            | 3027                       |
| Upper Material :           | Artificial Pu              |
| Sole Material :            | Rubber                     |
| Applicable Gender:         | Male                       |
| Toe Shape:                 | Leather Bag Head           |
| Upper Height:              | Low Gang                   |
| Is It In Stock:            | Yes                        |
| Inventory Type:            | Whole Order                |
| Fastest Shipping Time:     | 1                          |
| Quality Inspection Report: | No                         |
| Quality Inspection Unit:   | sgs                        |
| Gross Weight:              | 0.68                       |
| Applicable Space:          | 0.001                      |
| Packing Volume:            | 0.001                      |
| Series:                    | Toy Story Mania            |
| Image:                     | Lightning                  |
| Latest Delivery Time:      | 8-15 Days                  |
| Time To Market (listing    | Summer 2020                |
| Season):                   |                            |
| Colour:                    | Yellow, Yellow And White   |
| Size:                      | 40,41,42,43,44,45,46,47,48 |
| Style:                     | Solar System               |