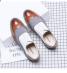

## **Express Express EBay Large Cross Border Block Color Matching Pointed Increase Business Casual Shoes Men's Korean Engraving**

Express Express EBay Large Cross Border Block Color Matching Pointed Increase Business Casual Shoes Men's Korean Engraving

## Description

| Product specifics          |                            |
|----------------------------|----------------------------|
| Applicable Age Group:      | Youth (18-40 Years Old)    |
| Source Category:           | Goods In Stock             |
| Brand:                     | HPIOPL                     |
| Product Category:          | Oxford Shoes (block Shoes) |
| Article Number:            | 3027                       |
| Upper Material :           | Artificial Pu              |
| Sole Material :            | Rubber                     |
| Applicable Gender:         | Male                       |
| Toe Shape:                 | Leather Bag Head           |
| Upper Height:              | Low Gang                   |
| Is It In Stock:            | Yes                        |
| Inventory Type:            | Whole Order                |
| Fastest Shipping Time:     | 1                          |
| Quality Inspection Report: | No                         |
| Quality Inspection Unit:   | sgs                        |
| Gross Weight:              | 0.68                       |
| Applicable Space:          | 0.001                      |
| Packing Volume:            | 0.001                      |
| Series:                    | Toy Story Mania            |
| Image:                     | Lightning                  |
| Latest Delivery Time:      | 8-15 Days                  |
| Time To Market (listing    | Summer 2020                |
| Season):                   |                            |
| Colour:                    | Yellow, Yellow And White   |
| Size:                      | 40,41,42,43,44,45,46,47,48 |
| Style:                     | Solar System               |