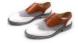

## **Express Express EBay Large Cross Border Block Color Matching Pointed Increase Business Casual Shoes Men's Korean Engraving**

Express Express EBay Large Cross Border Block Color Matching Pointed Increase Business Casual Shoes Men's Korean Engraving

## Description

| Product specifics          |                            |
|----------------------------|----------------------------|
| Applicable Age Group:      | Youth (18-40 Years Old)    |
| Source Category:           | Goods In Stock             |
| Brand:                     | HPIOPL                     |
| Product Category:          | Oxford Shoes (block Shoes) |
| Article Number:            | 3027                       |
| Upper Material :           | Artificial Pu              |
| Sole Material :            | Rubber                     |
| Applicable Gender:         | Male                       |
| Toe Shape:                 | Leather Bag Head           |
| Upper Height:              | Low Gang                   |
| Is It In Stock:            | Yes                        |
| Inventory Type:            | Whole Order                |
| Fastest Shipping Time:     | 1                          |
| Quality Inspection Report: | No                         |
| Quality Inspection Unit:   | sgs                        |
| Gross Weight:              | 0.68                       |
| Applicable Space:          | 0.001                      |
| Packing Volume:            | 0.001                      |
| Series:                    | Toy Story Mania            |
| Image:                     | Lightning                  |
| Latest Delivery Time:      | 8-15 Days                  |
| Time To Market (listing    | Summer 2020                |
| Season):                   |                            |
| Colour:                    | Yellow, Yellow And White   |
| Size:                      | 40,41,42,43,44,45,46,47,48 |
| Style:                     | Solar System               |