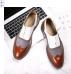

## **Express Express EBay Large Cross Border Block Color Matching Pointed Increase Business Casual Shoes Men's Korean Engraving**

Express Express EBay Large Cross Border Block Color Matching Pointed Increase Business Casual Shoes Men's Korean Engraving

## Description

| Product specifics          |                            |
|----------------------------|----------------------------|
| Applicable Age Group:      | Youth (18-40 Years Old)    |
| Source Category:           | Goods In Stock             |
| Brand:                     | HPIOPL                     |
| Product Category:          | Oxford Shoes (block Shoes) |
| Article Number:            | 3027                       |
| Upper Material :           | Artificial Pu              |
| Sole Material :            | Rubber                     |
| Applicable Gender:         | Male                       |
| Toe Shape:                 | Leather Bag Head           |
| Upper Height:              | Low Gang                   |
| Is It In Stock:            | Yes                        |
| Inventory Type:            | Whole Order                |
| Fastest Shipping Time:     | 1                          |
| Quality Inspection Report: | No                         |
| Quality Inspection Unit:   | sgs                        |
| Gross Weight:              | 0.68                       |
| Applicable Space:          | 0.001                      |
| Packing Volume:            | 0.001                      |
| Series:                    | Toy Story Mania            |
| Image:                     | Lightning                  |
| Latest Delivery Time:      | 8-15 Days                  |
| Time To Market (listing    | Summer 2020                |
| Season):                   |                            |
| Colour:                    | Yellow, Yellow And White   |
| Size:                      | 40,41,42,43,44,45,46,47,48 |
| Style:                     | Solar System               |