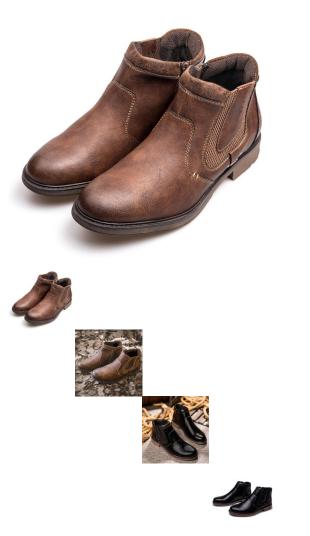

## **Tooling Shoes Men's Chelsea Boots Men's Martin Boots Men's Boots Short Boots Men's Winter Shoes Leather Boots Men's Shoes**

Tooling Shoes Men's Chelsea Boots Men's Martin Boots Men's Boots Short Boots Men's Winter Shoes Leather Boots Men's Shoes

## Description

| Product specifics                   |                            |
|-------------------------------------|----------------------------|
| Product specifics Product Category: | Chelsea Boots              |
| Applicable Age:                     | Youth (18-40 Years Old)    |
|                                     | Goods In Stock             |
| Source Category: Brand:             | HPIOPL                     |
| Upper Material :                    | Artificial Pu              |
|                                     |                            |
| Article Number:                     | 6071                       |
| Sole Material :                     | Rubber                     |
| Applicable Gender:                  | Male                       |
| Processing Method:                  | Frosting                   |
| Style:                              | Neutral                    |
| Toe Shape:                          | Round Head                 |
| Heel Height :                       | Low Heel (1-3cm)           |
| Heel Shape:                         | Horseshoe Heel             |
| Popular Boots:                      | Martins                    |
| Popular Elements:                   | Leather Stitching          |
| Function:                           | Non-slip                   |
| Tube Height:                        | Middle Tube                |
| Thick And Thin:                     | Thickening                 |
| How To Dress:                       | Elastic Band               |
| Pattern:                            | Solid Color                |
| Suitable For Season:                | Autumn                     |
| Is It In Stock:                     | Yes                        |
| Inventory Type:                     | Whole Order                |
| Fastest Shipping Time:              | 1                          |
| Insole Material:                    | EVA                        |
| Quality Inspection Report:          | No                         |
| Quality Inspection Unit:            | sgs                        |
| Inner Lining Material Of Boot       | Gauze                      |
| Barrel:                             | Gudze                      |
| Boot Barrel Material:               | PU                         |
| Inner Material:                     | Mesh Cloth                 |
| Gross Weight:                       | 0.68                       |
| Shoe Name:                          | Chelsea Boots              |
|                                     | Viscose Shoes              |
| Sole Technology:                    | 0.001                      |
| Packing Volume:                     |                            |
| Year And Season Of Listing          | Autumn 2020                |
| (time Of Listing):                  | The leave Philadian        |
| Image:                              | The Incredible Hulk        |
| Series:                             | Star Wars                  |
| Latest Delivery Time:               | 8-15 Days                  |
| Colour:                             | Brown, Black               |
| Size:                               | 40,41,42,43,44,45,46,47,48 |