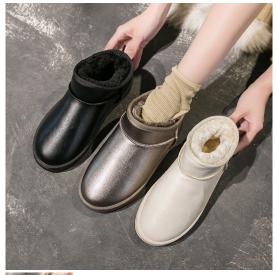

## Cotton Shoes Women's 2020 New Winter Plush PU Waterproof Easy To Take Care Of Middle Tube Snow Boots Thickened Warm Women's Boots

Cotton Shoes Women's 2020 New Winter Plush PU Waterproof Easy To Take Care Of Middle Tube Snow Boots Thickened Warm Women's Boots

## Description

| Product specifics          |                    |        |
|----------------------------|--------------------|--------|
| Function:                  | Antiskid And Warm  |        |
| Article Number:            | 255                |        |
| Upper Material :           | Artificial Pu      |        |
| Sole Material :            | Rubber             |        |
| Is It In Stock:            | Yes                |        |
| Inventory Type:            | Whole Order        |        |
| Source Category:           | Goods In Stock     |        |
| Types Of Foreign Trade:    | Export             |        |
| Fastest Shipping Time:     | 1                  |        |
| Upper Height:              | Gao Bang           |        |
| Toe Shape:                 | Round Head         |        |
| Heel Shape:                | Flat Bottom        |        |
| Inner Material:            | Cotton Material    | $\neg$ |
| Opening Depth:             | Deep Mouth         |        |
| Heel Height :              | Flat Bottom        |        |
| Style:                     | Korean Version     |        |
| Processing Method:         | Shaving            |        |
| Style:                     | Snow Boots         |        |
| Gross Weight:              | 0.6                |        |
| Suitable For Season:       | Winter             |        |
| Pattern:                   | Solid Color        |        |
| How To Dress:              | Sleeve / Overshoes |        |
| Popular Elements:          | Shallow Mouth      |        |
| Applicable Scenarios:      | Daily              |        |
| Sole Technology:           | Viscose Shoes      |        |
| Packing Volume:            | 0.2                |        |
| Insole Material:           | Artificial Wool    |        |
| Year And Season Of Listing | Winter 2020        |        |
| (time Of Listing):         |                    |        |
| Latest Delivery Time:      | 2 Days             |        |
| Colour:                    | Black, Beige, Gun  |        |
| Size:                      | 37,38,39,40        |        |
| Product Category:          | Snow Boots         |        |
| Tube Height:               | Short Tube         |        |
| Closure Mode:              | Sleeve             |        |
| Applicable Age:            | Adult              |        |
| Applicable Gender:         | Female             |        |