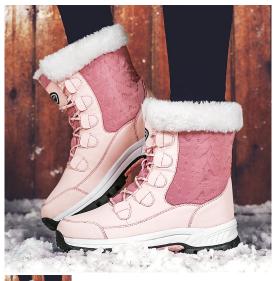

## Cross Border Foreign Trade Winter Women's Snow Boots Warm Plush Women's Shoes Medium Boots Cross Border Thickened Cotton Shoes Women's Shoes

Cross Border Foreign Trade Winter Women's Snow Boots Warm Plush Women's Shoes Medium Boots Cross Border Thickened Cotton Shoes Women's Shoes

## Description

| Product specifics          |                              |
|----------------------------|------------------------------|
| Function:                  | Keep Warm                    |
| Article Number:            | 8828                         |
| Purpose:                   | Keep Warm                    |
| Upper Material :           | High Peel + Waterproof Cloth |
| Sole Material :            | Rubber                       |
| Is It In Stock:            | Yes                          |
| Inventory Type:            | Whole Order                  |
| Source Category:           | Goods In Stock               |
| Fastest Shipping Time:     | 1                            |
| Upper Height:              | Zhongbang                    |
| Toe Shape:                 | Round Head                   |
| Heel Shape:                | Flat Heel                    |
| Inner Material:            | Artificial Short Plush       |
| Opening Depth:             | 9cm                          |
| Heel Height :              | 3cm                          |
| Style:                     | Fashion Snow Boots           |
| Processing Method:         | Shaving                      |
| Style:                     | Fashion Snow Boots           |
| Gross Weight:              | 0.7                          |
| Suitable For Season:       | Winter                       |
| Pattern:                   | Solid Color                  |
| How To Dress:              | Sleeve / Overshoes           |
| Popular Elements:          | Sewing                       |
| Applicable Scenarios:      | Daily                        |
| Sole Technology:           | Viscose Shoes                |
| Insole Material:           | Artificial Short Plush       |
| Leather Material:          | Suede                        |
| Year And Season Of Listing | Winter Of 2019               |
| (time Of Listing):         |                              |
| Latest Delivery Time:      | 3 Days                       |
| Colour:                    | 8828 Gray, 8828 Pink, 8828   |
|                            | Black, 1619 Black, 1619 Pink |
| Size:                      | 37,38,39,40,41,42            |
| Product Category:          | Snow Boots                   |
| Tube Height:               | 9cm                          |
| Applicable Age:            | Adult                        |
| Applicable Gender:         | Female                       |