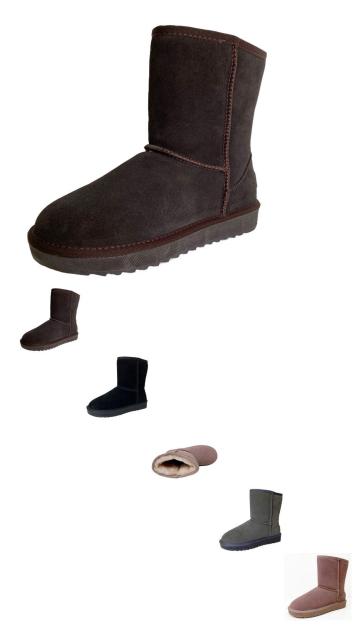

Rating: Not Rated Yet Price

\$11.27

Ask a question about this product

Manufacturer

|           | Lightweight, Anti Slip, Warm                                                                                                               |
|-----------|--------------------------------------------------------------------------------------------------------------------------------------------|
|           | And Wear Resistant                                                                                                                         |
|           | B5825                                                                                                                                      |
|           | Cowhide                                                                                                                                    |
|           | Meilin's Poems                                                                                                                             |
|           | TPR                                                                                                                                        |
|           | Yes                                                                                                                                        |
|           | Whole Order                                                                                                                                |
| :         | Goods In Stock                                                                                                                             |
| Trade:    | Export                                                                                                                                     |
|           | 1                                                                                                                                          |
|           | Gao Bang                                                                                                                                   |
|           | Round Head                                                                                                                                 |
| n Report: | Yes                                                                                                                                        |
|           | sgs                                                                                                                                        |
|           | Flat Heel                                                                                                                                  |
|           | Pashmina                                                                                                                                   |
|           | 3CM                                                                                                                                        |
|           | Leisure Time                                                                                                                               |
| od:       | Suede                                                                                                                                      |
|           | Snow Boots                                                                                                                                 |
| son:      | Winter                                                                                                                                     |
| -         | Solid Color                                                                                                                                |
|           | Sleeve / Overshoes                                                                                                                         |
| 3.:       | Sewing                                                                                                                                     |
|           | Daily                                                                                                                                      |
|           | Viscose Shoes                                                                                                                              |
|           | Artificial Wool                                                                                                                            |
|           | Double Skin Of Cattle                                                                                                                      |
|           | Autumn 2020                                                                                                                                |
| . e       |                                                                                                                                            |
|           | Princess Series                                                                                                                            |
|           | Princess Anna                                                                                                                              |
| ime:      | 3 Davs                                                                                                                                     |
|           | Black, Gray, Pink, Light Brown                                                                                                             |
|           | 36,37,38,39,40,41,42                                                                                                                       |
| /:        | Snow Boots                                                                                                                                 |
| •         | 20CM                                                                                                                                       |
|           | Adult                                                                                                                                      |
|           | Female                                                                                                                                     |
|           | n Trade:<br>Time:<br>n Trade:<br>Time:<br>n Report:<br>n Unit:<br>od:<br>son:<br>son:<br>son:<br>son:<br>n Of Listing<br>ime:<br>y:<br>er: |