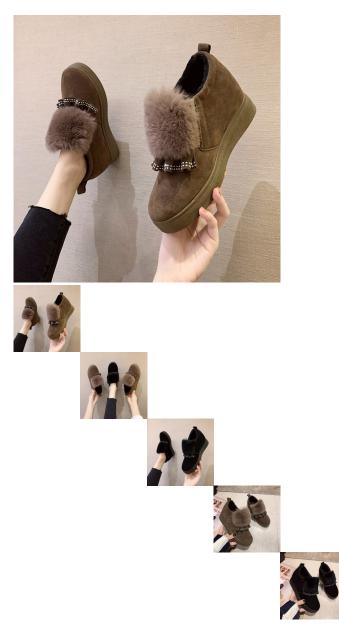

High Rise Women's Shoes Autumn And Winter 2020 Foreign Trade Thick Soled Lefu Shoes One Foot Pedal Lazy Shoes Muffin Soft Soled Plush Cotton Shoes

High Rise Women's Shoes Autumn And Winter 2020 Foreign Trade Thick Soled Lefu Shoes One Foot Pedal Lazy Shoes Muffin Soft Soled Plush Cotton Shoes

Rating: Not Rated Yet Price

\$6.28

Ask a question about this product

Manufacturer

| n Product specifics                     |              |                             |
|-----------------------------------------|--------------|-----------------------------|
| Fastest Shipping Tin                    | ne:          | 1                           |
| Suitable For Season                     | 1.:          | Winter, Spring, Autumn      |
| Heel Height :                           |              | Middle Heel (3-5cm)         |
| Pattern:                                |              | Solid Color                 |
| Toe Shape:                              |              | Round Head                  |
| Popular Elements:                       |              | Tassels                     |
| Applicable Gender:                      |              | Female                      |
| Source Category:                        |              | Goods In Stock              |
| Upper Material :                        |              | Suede                       |
| Place Of Origin:                        |              | Wenzhou, Zhejiang           |
| Style:                                  |              | Korean Version              |
| Sole Material :                         |              | Rubber                      |
| Inner Material:                         |              | Cotton Material             |
| Upper Height:                           |              | Gao Bang                    |
| Heel Shape:                             |              | Slope Heel                  |
| Sole Technology:                        |              | Viscose Shoes               |
| How To Dress:                           |              | Sleeve / Overshoes          |
| Function:                               |              | Keep Warm                   |
| Types Of Foreign Tr                     | ade:         | Export                      |
| Is It In Stock:                         |              | Yes                         |
| Inventory Type:                         |              | Whole Order                 |
| Applicable Sports:                      |              | Currency                    |
| Insole Material:                        |              | PU                          |
| Quality Inspection R                    | eport:       | Yes                         |
| Quality Inspection U                    | nit <i>:</i> | sgs                         |
| Style:                                  |              | Cotton-padded Shoes         |
| Applicable Scenario                     |              | Daily                       |
| Year And Season O<br>(time Of Listing): | f Listing    | Autumn 2020                 |
| Latest Delivery Time                    | ):           | 3 Days                      |
| Article Number:                         |              | 125                         |
| Colour:                                 |              | Black, Khaki                |
| Size:                                   |              | 36,37,38,39,40              |
| Closure Mode:                           |              | Set Foot                    |
| Applicable Age:                         |              | Adult                       |
| Product Category:                       |              | Cotton-padded Shoes         |
| Opening Depth:                          |              | Shallow Mouth (below 7cm),  |
|                                         |              | Middle Mouth (7-11cm), High |
|                                         |              | Mouth (above 11cm)          |