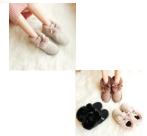

## 2020 Cross Border Foreign Trade Snow Boots Women's Winter New Hairball Snow Cotton Plush Thickened Short Tube Fashion Boots

2020 Cross Border Foreign Trade Snow Boots Women's Winter New Hairball Snow Cotton Plush Thickened Short Tube Fashion Boots

## Description

| Product specifics          |                         | -      |
|----------------------------|-------------------------|--------|
| Function:                  | Antiskid, Warm And Wear | _      |
| i dilottori.               | Resistant               |        |
| Article Number:            | 518                     | -      |
| Purpose:                   | Keep Warm               | -      |
| Brand:                     | Lauren Bu               |        |
|                            |                         | 4      |
| Upper Material :           | Suede                   | 4      |
| Sole Material :            | Rubber                  |        |
| Is It In Stock:            | No                      | _      |
| Source Category:           | Goods In Stock          |        |
| Fastest Shipping Time:     | 2                       |        |
| Upper Height:              | Low Help                |        |
| Toe Shape:                 | Round Head              |        |
| Quality Inspection Report: | No                      |        |
| Heel Shape:                | Flat Heel               | П      |
| Inner Material:            | Plush                   |        |
| Depth Of Opening:          | Short Tube              | $\neg$ |
| Heel Height :              | Flat Heel               | $\neg$ |
| Style:                     | Leisure Time            | $\neg$ |
| Processing Mode:           | Suede                   | _      |
| Style:                     | Leisure Time            |        |
| Gross Weight:              | 1                       | _      |
| Suitable For Season:       | Winter                  | _      |
| Pattern:                   | Solid Color             |        |
| How To Dress:              | Sleeve / Shoe           | _      |
| Applicable Scenarios:      | Daily                   | -      |
| Sole Technology:           | Sewing Shoes            | -      |
| Packing Volume:            | 1                       | -      |
| Insole Material:           | Sheep Shearing          | —      |
| Leather Material:          |                         | _      |
|                            | Nothing                 | _      |
| Listing Year And Season    | Winter 2020             |        |
| (listing Time):            | 0.45 B                  | _      |
| Latest Delivery Time:      | 8-15 Days               | _      |
| Colour:                    | Dousha, Goat Grey       |        |
| Size:                      | 36,37,38,39,40          |        |
| Product Category:          | Snow Boots              |        |
| Tube Height:               | Short Tube              |        |
| Closed Mode:               | Sleeve                  |        |
| Applicable Age Group:      | Adult                   |        |
| Applicable Gender:         | Female                  |        |