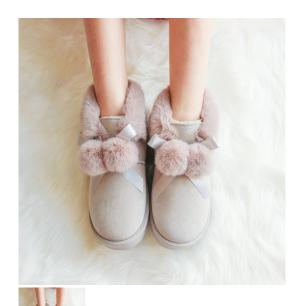

## 2020 Cross Border Foreign Trade Snow Boots Women's Winter New Hairball Snow Cotton Plush Thickened Short Tube Fashion Boots

2020 Cross Border Foreign Trade Snow Boots Women's Winter New Hairball Snow Cotton Plush Thickened Short Tube Fashion Boots

## Description

| Product specifics          |                         | -      |
|----------------------------|-------------------------|--------|
| Function:                  | Antiskid, Warm And Wear | _      |
| i dilottori.               | Resistant               |        |
| Article Number:            | 518                     | -      |
| Purpose:                   | Keep Warm               | -      |
| Brand:                     | Lauren Bu               |        |
|                            |                         | 4      |
| Upper Material :           | Suede                   | 4      |
| Sole Material :            | Rubber                  |        |
| Is It In Stock:            | No                      | _      |
| Source Category:           | Goods In Stock          |        |
| Fastest Shipping Time:     | 2                       |        |
| Upper Height:              | Low Help                |        |
| Toe Shape:                 | Round Head              |        |
| Quality Inspection Report: | No                      |        |
| Heel Shape:                | Flat Heel               | П      |
| Inner Material:            | Plush                   |        |
| Depth Of Opening:          | Short Tube              | $\neg$ |
| Heel Height :              | Flat Heel               | $\neg$ |
| Style:                     | Leisure Time            | $\neg$ |
| Processing Mode:           | Suede                   | _      |
| Style:                     | Leisure Time            |        |
| Gross Weight:              | 1                       | _      |
| Suitable For Season:       | Winter                  | _      |
| Pattern:                   | Solid Color             |        |
| How To Dress:              | Sleeve / Shoe           | _      |
| Applicable Scenarios:      | Daily                   | -      |
| Sole Technology:           | Sewing Shoes            | -      |
| Packing Volume:            | 1                       | -      |
| Insole Material:           | Sheep Shearing          | —      |
| Leather Material:          |                         | _      |
|                            | Nothing                 | _      |
| Listing Year And Season    | Winter 2020             |        |
| (listing Time):            | 0.45 B                  | _      |
| Latest Delivery Time:      | 8-15 Days               | _      |
| Colour:                    | Dousha, Goat Grey       |        |
| Size:                      | 36,37,38,39,40          |        |
| Product Category:          | Snow Boots              |        |
| Tube Height:               | Short Tube              |        |
| Closed Mode:               | Sleeve                  |        |
| Applicable Age Group:      | Adult                   |        |
| Applicable Gender:         | Female                  |        |