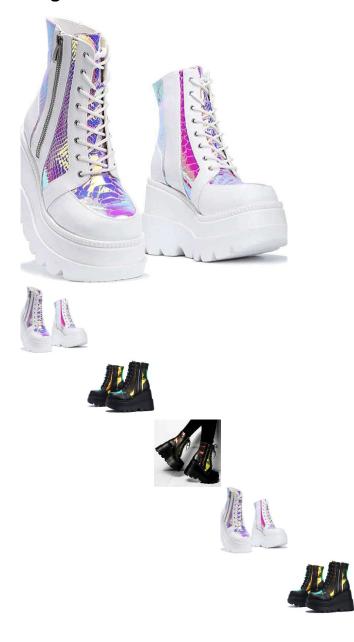

Foreign Trade High-heeled Shoes 20 European And American New Colorful Muffin Thick Bottom Side Zipper Women's Boots Amazon Cross Border Large Size Women's Shoes

Foreign Trade High-heeled Shoes 20 European And American New Colorful Muffin Thick Bottom Side Zipper Women's Boots Amazon Cross Border Large Size Women's Shoes

Rating: Not Rated Yet Price

\$10.34

Ask a question about this product

Manufacturer

| Product specifics          |                         |
|----------------------------|-------------------------|
| Style:                     | Europe And America      |
| Popular Elements:          | Muffin Heel, Platform   |
| Toe Shape:                 | Round Head              |
| Upper Material             | Artificial Pu           |
| Source Category:           | Goods In Stock          |
| Place Of Origin:           | Taizhou, Zhejiang       |
| Applicable Gender:         | Female                  |
| Heel Height :              | High Heel (6-8cm)       |
| Pattern:                   | Solid Color             |
| Suitable For Season:       | Winter, Spring, Autumn  |
| Fastest Shipping Time:     | 3                       |
| Colour:                    | Black                   |
| Size:                      | 36,37,38,39,40,41,42,43 |
| Article Number:            | Ali                     |
| Sole Material :            | Rubber                  |
| Lining Material.           | Cloth                   |
| Upper Height:              | Gao Bang                |
| Heel Shape:                | Slope Heel              |
| Sole Technology:           | Viscose Shoes           |
| How To Dress:              | Anterior Frenulum       |
| Function:                  | Ventilation             |
| Types Of Foreign Trade:    | Export                  |
| Is It In Stock:            | Yes                     |
| Inventory Type:            | Whole Order             |
| Suitable For Sports:       | Currency                |
| Insole Material:           | Textile Category        |
| Quality Inspection Report. | No                      |
| Quality Inspection Unit:   | Hair                    |
| Applicable Scenarios:      | Daily                   |
| Listing Year And Season    | Autumn 2020             |
| (listing Time):            |                         |
| Image:                     | Other                   |
| Latest Delivery Time:      | 3 Days                  |
| Depth Of Opening:          | High Mouth (above 11cm) |
| Product Category:          | Martin Boots            |
| Applicable Age Group:      | Adult                   |
| Material Technology.       | Adhesive                |
| Style:                     | Leisure Time            |
| Heel Style:                | Slope Heel              |
| Closed Mode:               | Frenulum                |