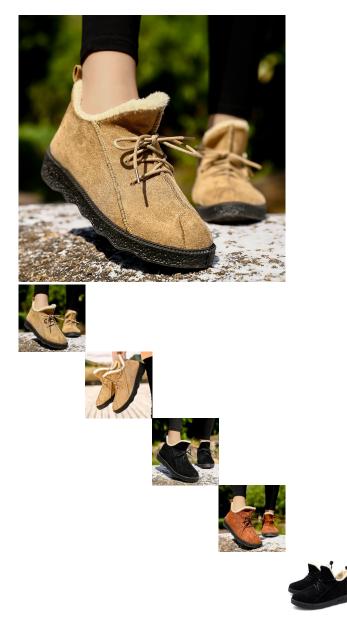

2019 Winter Cross Border Snow Boots Women's Plush Thickened Sole Warm Mother Cotton Shoes Korean Version Versatile Short Short Boots

2019 Winter Cross Border Snow Boots Women's Plush Thickened Sole Warm Mother Cotton Shoes Korean Version Versatile Short Short Boots

Rating: Not Rated Yet Price

\$4.99

Ask a question about this product

Manufacturer

| Description | escription Product specifics |                             |  |
|-------------|------------------------------|-----------------------------|--|
|             | Fastest Shipping Time:       | 2                           |  |
|             | Suitable For Season:         | Winter                      |  |
|             | Heel Height :                | Flat Heel                   |  |
|             | Pattern:                     | Solid Color                 |  |
|             | Toe Shape:                   | Round Head                  |  |
|             | Popular Elements:            | Leather Stitching           |  |
|             | Applicable Gender:           | Female                      |  |
|             | Source Category:             | Goods In Stock              |  |
|             | Upper Material :             | Suede                       |  |
|             | Place Of Origin:             | Baoding, Hebei              |  |
|             | Style:                       | Simplicity                  |  |
|             | Sole Material :              | Plastic Cement              |  |
|             | Lining Material:             | Artificial Short Plush      |  |
|             | Upper Height:                | Zhongbang                   |  |
|             | Heel Shape:                  | Flat Heel                   |  |
|             | Sole Technology:             | Injection Shoes             |  |
|             | How To Dress:                | Anterior Frenulum           |  |
|             | Function:                    | Wear-resisting              |  |
|             | Types Of Foreign Trade:      | Export                      |  |
|             | Is It In Stock:              | Yes                         |  |
|             | Inventory Type:              | Whole Order                 |  |
|             | Suitable For Sports:         | Currency                    |  |
|             | Insole Material:             | Textile Category            |  |
|             | Quality Inspection Report:   | Yes                         |  |
|             | Quality Inspection Unit:     | Other                       |  |
|             | Style:                       | Leisure Time                |  |
|             | Applicable Scenarios:        | Daily                       |  |
|             | Listing Year And Season      | Autumn Of 2019              |  |
|             | (listing Time):              |                             |  |
|             | Latest Delivery Time:        | 2 Days                      |  |
|             | Article Number:              | KB030                       |  |
|             | Colour:                      | Kb030 Light Brown, Kb030    |  |
|             |                              | Dark Brown                  |  |
|             | Size:                        | 37,38,39,40                 |  |
|             | Closed Mode:                 | Anterior Frenulum           |  |
|             | Applicable Age Group:        | Adult                       |  |
|             | Product Category:            | Cotton-padded Shoes         |  |
|             | Depth Of Opening:            | Middle Mouth (7-11cm), High |  |
|             |                              | Mouth (above 11cm)          |  |