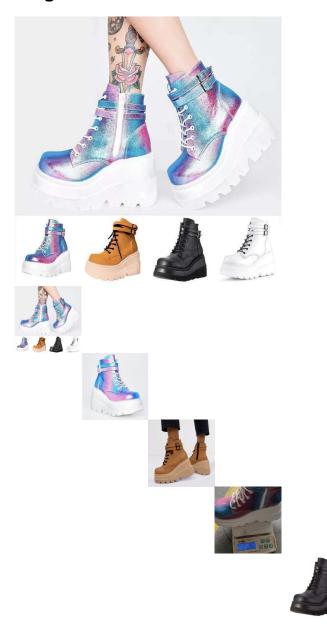

Spot Autumn And Winter New European And American Muffin Thick Bottom Dazzle Color High Top Casual Women's Shoes Independent Station Amazon Large Women's Shoes

Spot Autumn And Winter New European And American Muffin Thick Bottom Dazzle Color High Top Casual Women's Shoes Independent Station Amazon Large Women's Shoes

## Manufacturer

| n | Product specifics          |                         |
|---|----------------------------|-------------------------|
|   | Style:                     | Europe And America      |
|   | Popular Elements:          | Muffin Heel             |
|   | Toe Shape:                 | Round Head              |
|   | Upper Material :           | Artificial Pu           |
|   | Source Category:           | Goods In Stock          |
|   | Place Of Origin:           | Taizhou, Zhejiang       |
|   | Applicable Gender:         | Female                  |
| I | Heel Height :              | High Heel (6-8cm)       |
|   | Pattern:                   | Solid Color             |
|   | Suitable For Season:       | Winter, Spring, Autumn  |
|   | Fastest Shipping Time:     | 3                       |
|   | Colour:                    | Black, Brown, Color     |
|   | Size:                      | 37,38,39,41,42,43       |
|   | Article Number:            | Ali                     |
|   | Sole Material :            | Rubber                  |
|   | Lining Material:           | Cloth                   |
|   | Upper Height:              | Gao Bang                |
|   | Heel Shape:                | Muffin Heel             |
|   | Sole Technology:           | Viscose Shoes           |
|   | How To Dress:              | Side Zipper             |
|   | Function:                  | Ventilation             |
|   | Types Of Foreign Trade:    | Export                  |
|   | Is It In Stock:            | Yes                     |
|   | Inventory Type:            | Whole Order             |
|   | Suitable For Sports:       | Currency                |
|   | Insole Material:           | Textile Category        |
|   | Quality Inspection Report: | No                      |
|   | Quality Inspection Unit:   | No                      |
|   | Applicable Scenarios:      | Daily                   |
|   | Listing Year And Season    | Autumn 2020             |
|   | (listing Time):            |                         |
|   | Latest Delivery Time:      | 3 Days                  |
|   | Depth Of Opening:          | High Mouth (above 11cm) |
|   | Product Category:          | Shoe Of Sponge Cake     |
|   | Applicable Age Group:      | Adult                   |
|   | Material Technology:       | Adhesive                |
|   | Style:                     | Leisure Time            |
|   | Heel Style:                | Thick Bottom            |
|   | Closed Mode:               | Side Zipper             |