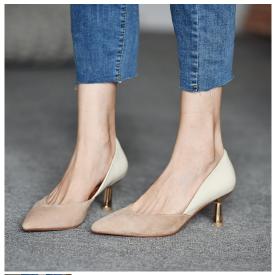

## French Style Small High Heel Single Shoe Women's Autumn / Winter 2020 Foreign Trade Thin Heel Pointed Apricot Retro Women's Single Shoe Light Mouth Women's Shoes

French Style Small High Heel Single Shoe Women's Autumn / Winter 2020 Foreign Trade Thin Heel Pointed Apricot Retro Women's Single Shoe Light Mouth Women's Shoes

## Description

| Product specifics          |                             |
|----------------------------|-----------------------------|
| Popular Elements:          | Light Mouth, Color Matching |
| Toe Shape:                 | Sharp Point                 |
| Source Category:           | Goods In Stock              |
| Upper Material :           | Artificial Pu               |
| Place Of Origin:           | Taizhou, Zhejiang           |
| Style:                     | Korean Version              |
| Applicable Gender:         | Female                      |
| Heel Height:               | High Heel (6-8cm)           |
| Pattern:                   | Solid Color                 |
| Suitable For Season:       | Winter, Spring, Autumn      |
| Fastest Shipping Time:     | 1                           |
| Colour:                    | Khaki                       |
| Size:                      | 36,37,38,39                 |
| Product Category:          | High-heeled Shoes           |
| Article Number:            | 632                         |
| Sole Material :            | Rubber                      |
| Lining Material:           | pu                          |
| Upper Height:              | Low Gang                    |
| Heel Shape:                | Fine Heel                   |
| Sole Technology:           | Viscose Shoes               |
| How To Dress:              | Sleeve / Shoe               |
| Is It In Stock:            | Yes                         |
| Inventory Type:            | Whole Order                 |
| Suitable For Sports:       | Currency                    |
| Insole Material:           | PU                          |
| Quality Inspection Report: | No                          |
| Style:                     | Single Shoes                |
| Applicable Scenarios:      | Daily                       |
| Listing Year And Season    | Autumn 2020                 |
| (listing Time):            |                             |
| Latest Delivery Time:      | 2 Days                      |
| Closed Mode:               | Trochanter                  |
| Applicable Age Group:      | Adult                       |
| Function:                  | Increase                    |
| Depth Of Opening:          | Middle Mouth (7-11cm), High |
|                            | Mouth (above 11cm)          |