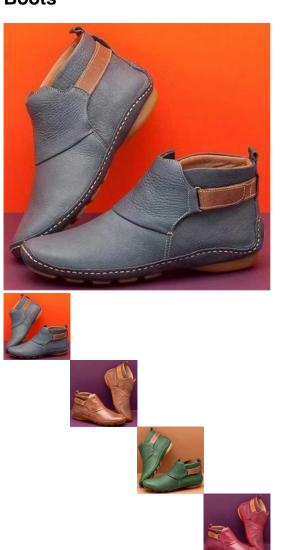

## Independent Station Wish Foreign Trade Cross Border Autumn And Winter 2020 Women's Shoes Fashion Velcro Flat Bottom Short Boots Large Martin Boots

Independent Station Wish Foreign Trade Cross Border Autumn And Winter 2020 Women's Shoes Fashion Velcro Flat Bottom Short Boots Large Martin Boots

## Description

| Product specifics          |                           |
|----------------------------|---------------------------|
| Style:                     | Retro                     |
| Pop Elements:              | Buckle                    |
| Toe Shape:                 | Flat Head                 |
| Upper Material :           | Artificial Pu             |
| Source Category:           | Goods In Stock            |
| Place Of Origin:           | Taizhou, Zhejiang         |
| Applicable Gender:         | Female                    |
| Heel Height:               | Flat Heel                 |
| Pattern:                   | Solid Color               |
| Suitable For Season:       | Autumn                    |
| Fastest Shipping Time:     | 1                         |
| Colour:                    | Green, Blue, Gray, Brown  |
| Size:                      | 36,37,38,39,40,41,42,43   |
| Brand:                     | Other                     |
| Sole Material :            | Rubber                    |
| Article Number:            | fl                        |
| Lining Material:           | Cotton Material           |
| Upper Height:              | Low Gang                  |
| Heel Shape:                | Flat Heel                 |
| Sole Technology:           | Viscose Shoes             |
| How To Dress:              | Buckle                    |
| Function:                  | Wear-resisting            |
| Types Of Foreign Trade:    | Export                    |
| Is It In Stock:            | Yes                       |
| Inventory Type:            | Whole Order               |
| Suitable For Sports:       | On Foot                   |
| Insole Material:           | PU                        |
| Quality Inspection Report: | Yes                       |
| Quality Inspection Unit:   | sgs                       |
| Applicable Scenarios:      | Daily                     |
| Listing Year And Season    | Autumn Of 2019            |
| (listing Time):            |                           |
| Latest Delivery Time:      | 3 Days                    |
| Depth Of Opening:          | Shallow Mouth (below 7cm) |
| Product Category:          | Lazy Shoes                |
| Applicable Age Group:      | Adult                     |