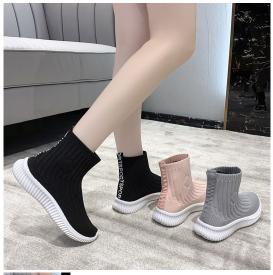

## Elastic Socks Boots Women's New Korean Women's Shoes In Autumn And Winter 2020

Elastic Socks Boots Women's New Korean Women's Shoes In Autumn And Winter 2020

Rating: Not Rated Yet **Price** 

\$5.91

Ask a question about this product

## Description

| Product specifics             |                     |  |
|-------------------------------|---------------------|--|
| Product Category:             | Martins             |  |
| Applicable Age:               | Adult               |  |
| Source Category:              | Goods In Stock      |  |
| Article Number:               | S11                 |  |
| Upper Material :              | Knitting            |  |
| Sole Material :               | Reunite With        |  |
| Applicable Gender:            | Female              |  |
| Style:                        | Korean Version      |  |
| Toe Shape:                    | Round Head          |  |
| Heel Shape:                   | Slope Heel          |  |
| Heel Height :                 | Middle Heel (3-5cm) |  |
| Popular Boots:                | Short Boots         |  |
| Popular Elements:             | Hollow Out          |  |
| Function:                     | Ventilation         |  |
| Tube Height:                  | Middle Tube         |  |
| Thick And Thin:               | Common Thick        |  |
| How To Dress:                 | Sleeve / Overshoes  |  |
| Pattern:                      | Solid Color         |  |
| Suitable For Season:          | Autumn              |  |
| Is It In Stock:               | Yes                 |  |
| Inventory Type:               | Whole Order         |  |
| Fastest Shipping Time:        | 1                   |  |
| Insole Material:              | PU                  |  |
| Quality Inspection Report:    | No                  |  |
| Quality Inspection Unit:      | sgs                 |  |
| Inner Material:               | Cotton Material     |  |
| Inner Lining Material Of Boot | Gauze               |  |
| Barrel:                       |                     |  |
| Boot Barrel Material:         | Mesh Cloth          |  |
| Gross Weight:                 | 0.4                 |  |
| Year And Season Of Listing    | Autumn 2020         |  |
| (time Of Listing):            |                     |  |
| Latest Delivery Time:         | 4-7 Days            |  |
| Colour:                       | Black, Gray, Pink   |  |
| Size:                         | 36,37,38,39,40,41   |  |
| Closure Mode:                 | Set Foot            |  |