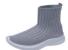

## Elastic Socks Boots Women's New Korean Women's Shoes In Autumn And Winter 2020

Elastic Socks Boots Women's New Korean Women's Shoes In Autumn And Winter 2020

Rating: Not Rated Yet **Price** 

\$5.91

Ask a question about this product

## Description

| Product specifics             |                     |  |
|-------------------------------|---------------------|--|
| Product Category:             | Martins             |  |
| Applicable Age:               | Adult               |  |
| Source Category:              | Goods In Stock      |  |
| Article Number:               | S11                 |  |
| Upper Material :              | Knitting            |  |
| Sole Material :               | Reunite With        |  |
| Applicable Gender:            | Female              |  |
| Style:                        | Korean Version      |  |
| Toe Shape:                    | Round Head          |  |
| Heel Shape:                   | Slope Heel          |  |
| Heel Height :                 | Middle Heel (3-5cm) |  |
| Popular Boots:                | Short Boots         |  |
| Popular Elements:             | Hollow Out          |  |
| Function:                     | Ventilation         |  |
| Tube Height:                  | Middle Tube         |  |
| Thick And Thin:               | Common Thick        |  |
| How To Dress:                 | Sleeve / Overshoes  |  |
| Pattern:                      | Solid Color         |  |
| Suitable For Season:          | Autumn              |  |
| Is It In Stock:               | Yes                 |  |
| Inventory Type:               | Whole Order         |  |
| Fastest Shipping Time:        | 1                   |  |
| Insole Material:              | PU                  |  |
| Quality Inspection Report:    | No                  |  |
| Quality Inspection Unit:      | sgs                 |  |
| Inner Material:               | Cotton Material     |  |
| Inner Lining Material Of Boot | Gauze               |  |
| Barrel:                       |                     |  |
| Boot Barrel Material:         | Mesh Cloth          |  |
| Gross Weight:                 | 0.4                 |  |
| Year And Season Of Listing    | Autumn 2020         |  |
| (time Of Listing):            |                     |  |
| Latest Delivery Time:         | 4-7 Days            |  |
| Colour:                       | Black, Gray, Pink   |  |
| Size:                         | 36,37,38,39,40,41   |  |
| Closure Mode:                 | Set Foot            |  |