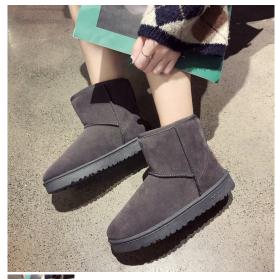

## Snow Boots Women's Autumn And Winter 2020 New Plush And Thickened Warm Cotton Shoes Women's Flat Bottom Fashion Korean Leisure Boots

Snow Boots Women's Autumn And Winter 2020 New Plush And Thickened Warm Cotton Shoes Women's Flat Bottom Fashion Korean Leisure Boots

## Description

| Product specifics          |                          |  |
|----------------------------|--------------------------|--|
| Function:                  | Keep Warm                |  |
| Article Number:            | 802A                     |  |
| Purpose:                   | Keep Warm                |  |
| Upper Material :           | Suede                    |  |
| Sole Material :            | Rubber                   |  |
| Is It In Stock:            | Yes                      |  |
| Inventory Type:            | Whole Order              |  |
| Source Category:           | Goods In Stock           |  |
| Types Of Foreign Trade:    | Export                   |  |
| Fastest Shipping Time:     | 1                        |  |
| Upper Height:              | Gao Bang                 |  |
| Toe Shape:                 | Round Head               |  |
| Quality Inspection Report: | No                       |  |
| Quality Inspection Unit:   | sgs                      |  |
| Heel Shape:                | Flat Heel                |  |
| Inner Material:            | Artificial Short Plush   |  |
| Opening Depth:             | Gao Kou                  |  |
| Heel Height :              | Flat Bottom              |  |
| Style:                     | Korean Version           |  |
| Style:                     | Leisure Time             |  |
| Gross Weight:              | 0.5                      |  |
| Suitable For Season:       | Winter                   |  |
| Pattern:                   | Solid Color              |  |
| How To Dress:              | Sleeve / Overshoes       |  |
| Popular Elements:          | Solid Color              |  |
| Applicable Scenarios:      | Daily                    |  |
| Sole Technology:           | Injection Shoes          |  |
| Insole Material:           | Artificial Wool          |  |
| Year And Season Of Listing | Autumn 2020              |  |
| (time Of Listing):         |                          |  |
| Latest Delivery Time:      | 4-7 Days                 |  |
| Colour:                    | Blue, Black, Khaki, Gray |  |
| Size:                      | 37,38,39,40              |  |
| Product Category:          | Snow Boots               |  |
| Tube Height:               | Short Tube               |  |
| Closure Mode:              | Set Foot                 |  |
| Applicable Age:            | Adult                    |  |
| Applicable Gender:         | Female                   |  |