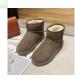

## Snow Boots Women's Autumn And Winter 2020 New Plush And Thickened Warm Cotton Shoes Women's Flat Bottom Fashion Korean Leisure Boots

Snow Boots Women's Autumn And Winter 2020 New Plush And Thickened Warm Cotton Shoes Women's Flat Bottom Fashion Korean Leisure Boots

## Description

| Product specifics          |                          |  |
|----------------------------|--------------------------|--|
| Function:                  | Keep Warm                |  |
| Article Number:            | 802A                     |  |
| Purpose:                   | Keep Warm                |  |
| Upper Material :           | Suede                    |  |
| Sole Material :            | Rubber                   |  |
| Is It In Stock:            | Yes                      |  |
| Inventory Type:            | Whole Order              |  |
| Source Category:           | Goods In Stock           |  |
| Types Of Foreign Trade:    | Export                   |  |
| Fastest Shipping Time:     | 1                        |  |
| Upper Height:              | Gao Bang                 |  |
| Toe Shape:                 | Round Head               |  |
| Quality Inspection Report: | No                       |  |
| Quality Inspection Unit:   | sgs                      |  |
| Heel Shape:                | Flat Heel                |  |
| Inner Material:            | Artificial Short Plush   |  |
| Opening Depth:             | Gao Kou                  |  |
| Heel Height :              | Flat Bottom              |  |
| Style:                     | Korean Version           |  |
| Style:                     | Leisure Time             |  |
| Gross Weight:              | 0.5                      |  |
| Suitable For Season:       | Winter                   |  |
| Pattern:                   | Solid Color              |  |
| How To Dress:              | Sleeve / Overshoes       |  |
| Popular Elements:          | Solid Color              |  |
| Applicable Scenarios:      | Daily                    |  |
| Sole Technology:           | Injection Shoes          |  |
| Insole Material:           | Artificial Wool          |  |
| Year And Season Of Listing | Autumn 2020              |  |
| (time Of Listing):         |                          |  |
| Latest Delivery Time:      | 4-7 Days                 |  |
| Colour:                    | Blue, Black, Khaki, Gray |  |
| Size:                      | 37,38,39,40              |  |
| Product Category:          | Snow Boots               |  |
| Tube Height:               | Short Tube               |  |
| Closure Mode:              | Set Foot                 |  |
| Applicable Age:            | Adult                    |  |
| Applicable Gender:         | Female                   |  |