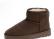

## Snow Boots Women's Autumn And Winter 2020 New Plush And Thickened Warm Cotton Shoes Women's Flat Bottom Fashion Korean Leisure Boots

Snow Boots Women's Autumn And Winter 2020 New Plush And Thickened Warm Cotton Shoes Women's Flat Bottom Fashion Korean Leisure Boots

## Description

| Product specifics          |                          |  |
|----------------------------|--------------------------|--|
| Function:                  | Keep Warm                |  |
| Article Number:            | 802A                     |  |
| Purpose:                   | Keep Warm                |  |
| Upper Material :           | Suede                    |  |
| Sole Material :            | Rubber                   |  |
| Is It In Stock:            | Yes                      |  |
| Inventory Type:            | Whole Order              |  |
| Source Category:           | Goods In Stock           |  |
| Types Of Foreign Trade:    | Export                   |  |
| Fastest Shipping Time:     | 1                        |  |
| Upper Height:              | Gao Bang                 |  |
| Toe Shape:                 | Round Head               |  |
| Quality Inspection Report: | No                       |  |
| Quality Inspection Unit:   | sgs                      |  |
| Heel Shape:                | Flat Heel                |  |
| Inner Material:            | Artificial Short Plush   |  |
| Opening Depth:             | Gao Kou                  |  |
| Heel Height :              | Flat Bottom              |  |
| Style:                     | Korean Version           |  |
| Style:                     | Leisure Time             |  |
| Gross Weight:              | 0.5                      |  |
| Suitable For Season:       | Winter                   |  |
| Pattern:                   | Solid Color              |  |
| How To Dress:              | Sleeve / Overshoes       |  |
| Popular Elements:          | Solid Color              |  |
| Applicable Scenarios:      | Daily                    |  |
| Sole Technology:           | Injection Shoes          |  |
| Insole Material:           | Artificial Wool          |  |
| Year And Season Of Listing | Autumn 2020              |  |
| (time Of Listing):         |                          |  |
| Latest Delivery Time:      | 4-7 Days                 |  |
| Colour:                    | Blue, Black, Khaki, Gray |  |
| Size:                      | 37,38,39,40              |  |
| Product Category:          | Snow Boots               |  |
| Tube Height:               | Short Tube               |  |
| Closure Mode:              | Set Foot                 |  |
| Applicable Age:            | Adult                    |  |
| Applicable Gender:         | Female                   |  |