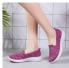

## Old Beijing Cloth Shoes Women's New Middle-aged And Old Flat Shoes 2020 Flying Woven Leisure Shoes Women's Old Shoes Mom Shoes

Old Beijing Cloth Shoes Women's New Middle-aged And Old Flat Shoes 2020 Flying Woven Leisure Shoes Women's Old Shoes Mom Shoes

## Description

| Draduct enseifies                  |                              |
|------------------------------------|------------------------------|
| Product specifics Place Of Origin: | Luoyang, Henan               |
| Style:                             | Leisure Time                 |
| Function:                          | Ventilation                  |
| Article Number:                    | 611-1                        |
| Suitable For Season:               | Summer, Winter, Spring,      |
| Suitable For Season.               | Autumn                       |
| Applicable Gender:                 | Female                       |
| Pattern:                           | Solid Color                  |
|                                    |                              |
| Upper Material :                   | Flying Weaving               |
| Sole Material :                    | Plastic Cement               |
| Applicable Sports:                 | On Foot                      |
| Is It In Stock:                    | No                           |
| How To Dress:                      | Sleeve / Overshoes           |
| Popular Elements:                  | Hollow, Light Mouth,         |
|                                    | Waterproof Platform, Color   |
|                                    | Matching                     |
| Source Category:                   | Goods In Stock               |
| Fastest Shipping Time:             | 7                            |
| Toe Shape:                         | Round Head                   |
| Heel Height :                      | Low Heel (1-3cm)             |
| Year And Season Of Listing         | Spring 2020                  |
| (time Of Listing):                 |                              |
| Latest Delivery Time:              | 2 Days                       |
| Colour:                            | 611 Green, 611 Red, 611      |
|                                    | Black, Net 611 Grey, Net 611 |
|                                    | Red, Net 611 Black           |
| Size:                              | 37,38,39,40,41               |
| Closure Mode:                      | Set Foot                     |
| Applicable Age:                    | Adult                        |
| Product Category:                  | Hand Woven Shoes, Ballet     |
|                                    | Shoes, Old Beijing Cloth     |
|                                    | Shoes, Ethnic Cloth Shoes    |