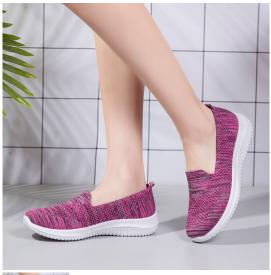

## Old Beijing Cloth Shoes Women's New Middle-aged And Old Flat Shoes 2020 Flying Woven Leisure Shoes Women's Old Shoes Mom Shoes

Old Beijing Cloth Shoes Women's New Middle-aged And Old Flat Shoes 2020 Flying Woven Leisure Shoes Women's Old Shoes Mom Shoes

## Description

| Draduct enseifies                  |                              |
|------------------------------------|------------------------------|
| Product specifics Place Of Origin: | Luoyang, Henan               |
| Style:                             | Leisure Time                 |
| Function:                          | Ventilation                  |
| Article Number:                    | 611-1                        |
| Suitable For Season:               | Summer, Winter, Spring,      |
| Suitable For Season.               | Autumn                       |
| Applicable Gender:                 | Female                       |
| Pattern:                           | Solid Color                  |
|                                    |                              |
| Upper Material :                   | Flying Weaving               |
| Sole Material :                    | Plastic Cement               |
| Applicable Sports:                 | On Foot                      |
| Is It In Stock:                    | No                           |
| How To Dress:                      | Sleeve / Overshoes           |
| Popular Elements:                  | Hollow, Light Mouth,         |
|                                    | Waterproof Platform, Color   |
|                                    | Matching                     |
| Source Category:                   | Goods In Stock               |
| Fastest Shipping Time:             | 7                            |
| Toe Shape:                         | Round Head                   |
| Heel Height :                      | Low Heel (1-3cm)             |
| Year And Season Of Listing         | Spring 2020                  |
| (time Of Listing):                 |                              |
| Latest Delivery Time:              | 2 Days                       |
| Colour:                            | 611 Green, 611 Red, 611      |
|                                    | Black, Net 611 Grey, Net 611 |
|                                    | Red, Net 611 Black           |
| Size:                              | 37,38,39,40,41               |
| Closure Mode:                      | Set Foot                     |
| Applicable Age:                    | Adult                        |
| Product Category:                  | Hand Woven Shoes, Ballet     |
|                                    | Shoes, Old Beijing Cloth     |
|                                    | Shoes, Ethnic Cloth Shoes    |