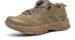

## Description

| Product specifics       |                                  |
|-------------------------|----------------------------------|
| How To Dress:           | Buckle                           |
| Function:               | Warm, Breathable And Antiskid    |
| Thick And Thin:         | Ordinary Thick                   |
| Article Number:         | 630                              |
| Source Category:        | Goods In Stock                   |
| Inventory Type:         | Whole Order                      |
| Lining Material:        | Mesh                             |
| Is It In Stock:         | Yes                              |
| Suitable For The Venue: | Floor, Field, Snow, Hard         |
|                         | Ground, Soil Field, Natural      |
|                         | Grassland, Artificial Grassland, |
|                         | Mountain Area                    |
| Suitable For Season:    | Winter, Spring, Autumn           |
| Applicable Age Group:   | Adult                            |
| Applicable Gender:      | Both Sexes                       |
| Insole Material:        | Natural Rubber                   |
| Types Of Foreign Trade: | Export                           |
| Upper Height:           | Low Gang                         |
| Sole Material :         | Plastic Cement                   |
| Sole Technology:        | Viscose Shoes                    |
| Heel Height :           | Low Heel (1-3cm)                 |
| Upper Material :        | Nylon + Leather                  |
| Insole Material:        | EVA Insole (once Foaming)        |
| Fastest Shipping Time:  | 1—3                              |
| Applicable Scenarios:   | Ice And Snow Sports, Extreme     |
|                         | Challenge, Hiking, Camping,      |
|                         | Shooting, Fishing                |
| Colour:                 | Sand, Brown Grey                 |
| Size:                   | 40,41,42,43,44                   |
| Product Category:       | Climbing Shoes                   |