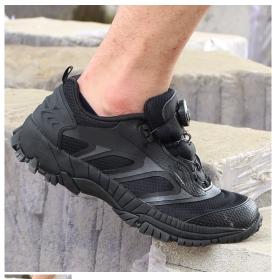

## Description

| Product specifics       |                                  |
|-------------------------|----------------------------------|
| How To Dress:           | Buckle                           |
| Function:               | Warm, Breathable And Antiskid    |
| Thick And Thin:         | Ordinary Thick                   |
| Article Number:         | 630                              |
| Source Category:        | Goods In Stock                   |
| Inventory Type:         | Whole Order                      |
| Lining Material:        | Mesh                             |
| Is It In Stock:         | Yes                              |
| Suitable For The Venue: | Floor, Field, Snow, Hard         |
|                         | Ground, Soil Field, Natural      |
|                         | Grassland, Artificial Grassland, |
|                         | Mountain Area                    |
| Suitable For Season:    | Winter, Spring, Autumn           |
| Applicable Age Group:   | Adult                            |
| Applicable Gender:      | Both Sexes                       |
| Insole Material:        | Natural Rubber                   |
| Types Of Foreign Trade: | Export                           |
| Upper Height:           | Low Gang                         |
| Sole Material :         | Plastic Cement                   |
| Sole Technology:        | Viscose Shoes                    |
| Heel Height :           | Low Heel (1-3cm)                 |
| Upper Material :        | Nylon + Leather                  |
| Insole Material:        | EVA Insole (once Foaming)        |
| Fastest Shipping Time:  | 1—3                              |
| Applicable Scenarios:   | Ice And Snow Sports, Extreme     |
|                         | Challenge, Hiking, Camping,      |
|                         | Shooting, Fishing                |
| Colour:                 | Sand, Brown Grey                 |
| Size:                   | 40,41,42,43,44                   |
| Product Category:       | Climbing Shoes                   |