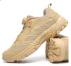

## Description

| Product specifics       |                                  |
|-------------------------|----------------------------------|
| How To Dress:           | Buckle                           |
| Function:               | Warm, Breathable And Antiskid    |
| Thick And Thin:         | Ordinary Thick                   |
| Article Number:         | 630                              |
| Source Category:        | Goods In Stock                   |
| Inventory Type:         | Whole Order                      |
| Lining Material:        | Mesh                             |
| Is It In Stock:         | Yes                              |
| Suitable For The Venue: | Floor, Field, Snow, Hard         |
|                         | Ground, Soil Field, Natural      |
|                         | Grassland, Artificial Grassland, |
|                         | Mountain Area                    |
| Suitable For Season:    | Winter, Spring, Autumn           |
| Applicable Age Group:   | Adult                            |
| Applicable Gender:      | Both Sexes                       |
| Insole Material:        | Natural Rubber                   |
| Types Of Foreign Trade: | Export                           |
| Upper Height:           | Low Gang                         |
| Sole Material :         | Plastic Cement                   |
| Sole Technology:        | Viscose Shoes                    |
| Heel Height :           | Low Heel (1-3cm)                 |
| Upper Material :        | Nylon + Leather                  |
| Insole Material:        | EVA Insole (once Foaming)        |
| Fastest Shipping Time:  | 1—3                              |
| Applicable Scenarios:   | Ice And Snow Sports, Extreme     |
|                         | Challenge, Hiking, Camping,      |
|                         | Shooting, Fishing                |
| Colour:                 | Sand, Brown Grey                 |
| Size:                   | 40,41,42,43,44                   |
| Product Category:       | Climbing Shoes                   |